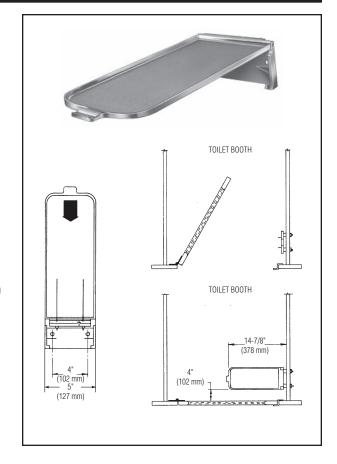

## **Operation**

Hinged shelf stores in vertical position, folds down for use. Automatically returns to upright position when objects are removed. Holds up to 150 pounds.

#### Installation

Verify all rough-in dimensions prior to installation. Secure to wall or partition with mounting screws (included) at holes provided. Position in line of travel of toilet compartment door. Allow 14-7/8" vertical clearance for storage.