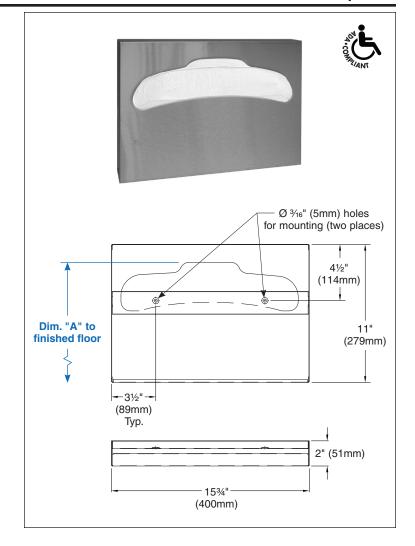

### **Capacity**

250 standard single-fold or half-fold toilet seat covers.

## **Guide Specification**

Surface-mounted toilet seat cover dispenser shall be fabricated of 22 gauge stainless steel with exposed surfaces in satin finish. Capacity 250 toilet seat covers.

Overall dimensions: 153/4"W x 11"H x 2"D.

## **& ADA Compliant**

- Consult local and national accessibility codes for proper installation guidelines.
- Conformity and compliance to local and national codes is the responsibility of the installer.

| Dim. "A" Key Surface:                       | For Dim. "A"                                                 | Top of Rough Wall<br>Opening | Bottom of Rough<br>Wall Opening |
|---------------------------------------------|--------------------------------------------------------------|------------------------------|---------------------------------|
| Top of seat cover opening to finished floor | 48" (1219mm)                                                 | 49¼" (1251mm)                | 38¼" (972mm)                    |
|                                             | 45" (1143mm)                                                 | 46¼" (1175mm)                | 35¼" (895mm)                    |
|                                             | 42" (1067mm)                                                 | 43¼" (1099mm)                | 32¼" (819mm)                    |
|                                             | 40" (1016mm)                                                 | 41¼" (1048mm)                | 30¼" (768mm)                    |
| Rough wall opening:                         |                                                              |                              |                                 |
| Partition Mount:                            | 11%" (289mm) Wide x 105%" (270mm) High x Partition Thickness |                              |                                 |