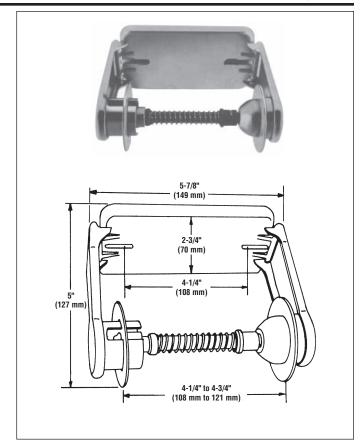

# **Guide Specification**

Surface-mounted toilet tissue dispenser shall be bright polished stainless steel and hold one standard core toilet tissue roll. Tension spring controls paper delivery. Unit adjustable for 4-1/4" to 4-3/4" wide tissue rolls.

Overall dimensions: 5-7/8"W x 2-3/4"H x 5"D.

Washroom Accessories Document No. 8445

This information is subject to change without notice.