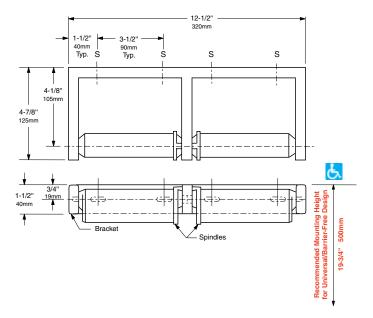

### **MATERIALS:**

Bracket — Heavy-duty cast aluminum with satin finish. Small extrusion limits rotation of spindle to 3/4 revolution.

Spindles (2) — Molded high-impact ABS. Equipped with retractable pin and concealed locking mechanism.

#### **OPERATION:**

Controlled delivery of toilet tissue rolls; 3/4 revolution of spindles on each dispensing operation. Counterbalanced spindles automatically return to original position. Eliminates waste. Accommodates two standard-core toilet tissue rolls up to 6" (152mm) diameter (2000 sheets). Spindles can only be removed with special key furnished. Theft-resistant.

## **INSTALLATION:**

For partitions with particle-board or other solid core, provide sheet-metal screws or through-bolts, nuts, and washers.

For hollow-core metal partitions, provide solid backing into which sheet-metal screws can be secured. If two units are installed back-to-back, then provide threaded sleeves and machine screws for the full thickness of partition.

For plaster or dry wall construction, provide concealed backing to comply with local building codes, then secure unit with sheet-metal screws.

For other wall surfaces, provide sheet-metal screws and fiber plugs or expansion shields, or provide 1/8" (3mm) toggle bolts or expansion bolts.