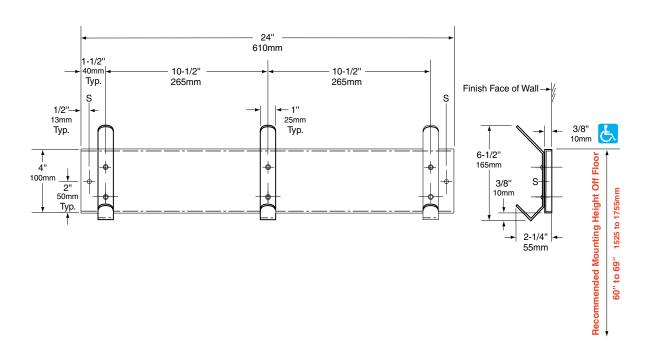

## **INSTALLATION:**

Mount unit on wall with screws (not furnished by manufacturer) at points indicated by an *S*. For plaster or dry wall construction, provide concealed backing to comply with local building codes, then secure unit with screws. For other wall surfaces, provide fiber plugs or expansion shields for use with screws or provide 1/8" (3mm) toggle bolts or expansion bolts.