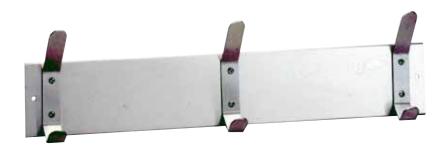

## STAINLESS STEEL HOOK STRIP

B-232 x 24

## **MATERIALS:**

**Hooks** — 18-8 S, type-304, 12-gauge (2.8mm) stainless steel with satin finish. Each hook attached to mounting strip with two rivets.

Mounting Strip — 18-8 S, type-304, 18-gauge (1.2mm) stainless steel with satin finish.