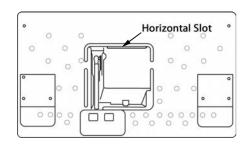

## **Tools Required:** Phillips Head Screwdriver

- 1. Remove the changing station from the wall.
- **2.** Locate the horizontal slot on the back of the unit next to the top of the shock.
- **3.** Take the replacement liner dispenser lid and insert into the slot. The plastic lip should remain on the outside of the unit.
- **4.** Open the unit to ensure the lid is positioned properly.
- **5.** Remount the unit to the wall.