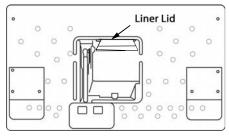

## **Tools Required:** Phillips Head Screwdriver

- 1. Remove the changing station from the wall.
- **2.** Locate the horizontal slot on the back of the unit next to the top of the shock.
- **3.** Take the replacement liner dispenser lid and insert into the slot. The plastic lip should remain on the outside of the unit.
- **4.** Open the unit to ensure the lid is positioned properly.
- **5.** Remount the unit to the wall.