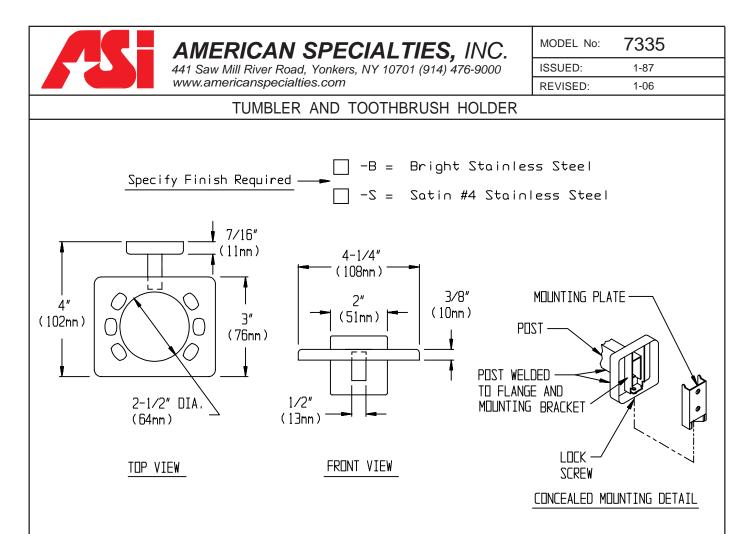

## **SPECIFICATION**

Tumbler and Toothbrush Holder shall be fabricated of stainless steel alloy 18-8, type 304. Holder tray shall be of drawn seamless construction with a 2-1/2" (64mm) dia. hole to hold a tumbler and slots to hold six (6) standard toothbrushes. Support post shall be 1" x 1/2" (25mm x 13mm) rectangular tubing with formed mounting flange and bracket welded on end. A stainless steel setscrew shall be provided on bottom perimeter of flange to lock unit to mounting plate. Mounting plate shall be provided and shall be 18 gauge. Surface finish shall be bright or satin as chosen by option and indicated by code suffix.

## **INSTALLATION**

Surface mount unit on wall using Nº10 self tapping screws (by others) through holes provided in mounting plate into suitable prepared mountings (by others) or other suitable mounting hardware (by others) to suit wall conditions. Hang post and flange assembly on mounting plate and tighten setscrew to lock unit to plate. For compliance with ICC/ANSI A-117.1-2003 and ADA Accessibility Guidelines install unit with top of holder tray 48" (1219mm) maximum above finished floor (MAX AFF) if clear floor forward reach or if clear floor side reach access only is provided or 46" (1168mm) MAX AFF if side reach access over an obstruction (e.g. vanity) with reach depth greater than 10" (254mm) and less than 25" (635mm) is only provided or 44" (1118mm) MAX AFF if forward reach over an obstruction with reach depth greater than 20" (508mm) and less than 25" (635mm) is only provided. For general utility mount unit with top of holder tray 8" to 12" (203mm to 305mm) above vanity basin.

## **OPERATION**

Tumbler hole will accommodate a standard tumbler that tapers to less than 2-1/4" (57mm) dia. at bottom, or a straight tumbler of 2-1/8" (54mm) dia. with a rim larger than 2-1/2" (64mm) dia. Toothbrush holder accommodates up to six (6) toothbrushes