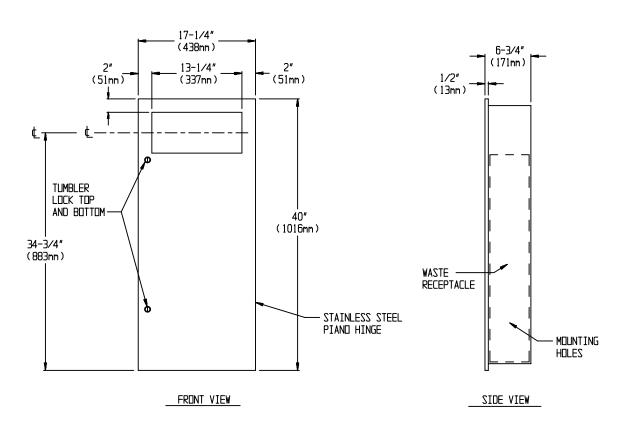

#### **SPECIFICATION**

Recessed Waste Receptacle unit shall have a waste capacity of 12 gal (46liters) and shall be fabricated of alloy 18-8 stainless steel, type 304. Full face door shall be fabricated from one piece of 18 gauge and shall be free of miters, welding or open seams on face and shall have a 1/2" (13mm) square return to wall and shall be attached to the edge of unit with a full length 3/16" (5mm) dia. stainless steel multi-staked piano hinge and shall be held closed with two (2) tumbler locks keyed alike to other ASI washroom equipment. Cabinet shall be fabricated from 20 gauge and shall have a 1" (25mm) wide perimeter trim to lay flat against wall. Waste container shall be fabricated of heavy duty stainless steel with a finger grip for easy removal. All exposed surfaces shall have a Nº 4 satin finish and shall be protected during shipment with a PVC film that shall be easily removable after installation.

## INSTALLATION

Unit is mounted in wall recess using  $N^2$  10 self tapping screws (by others) through concealed mounting holes provided. For compliance with ADA Accessibility Guidelines the unit should be installed so that the center of the waste receptacle opening is 54" (1372mm) max. above finished floor (AFF) when clear floor side reach access is provided or 48" (1168mm) max. AFF if clear floor forward reach access is only provided.

Rough Wall Opening (RWO) required is.... 15-3/4"W x 38-1/2"H x 6-1/4"D minimum (400mm x 978mm x 159mm)