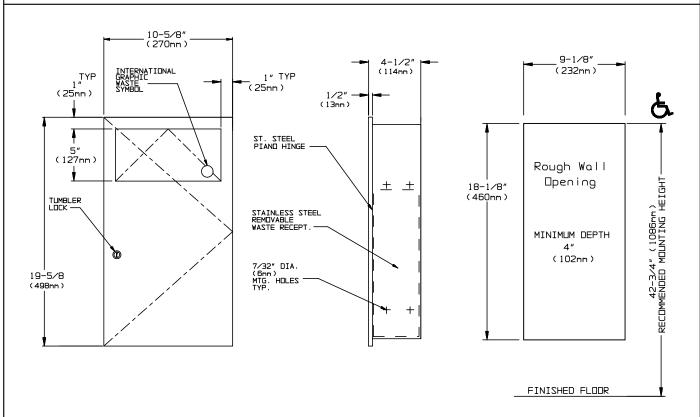

### **SPECIFICATION**

Recessed Sanitary Napkin Disposal shall have a waste capacity of 1.4 gal (5.4 liters) of dry/solids waste. Full face door shall be fabricated of 18 gauge stainless steel alloy 18-8, type 304 and shall be attached to the cabinet body with a concealed 3/16" diameter (Ø4.8mm) stainless steel multi-staked piano hinge and shall be held closed with a tumbler lock keyed alike to other ASI washroom equipment. Body and push-door shall be 20 gauge stainless steel with no exposed fastening devices or spotwelded seams. Push door shall be hung on a full width concealed 3/16" diameter (Ø4.8mm) stainless steel multi-staked piano hinge and shall be held closed with a flat spring mounted in cabinet top and shall have the international graphic symbol for waste on face. Waste receptacle shall be fabricated of stainless steel and shall have a handle for easy servicing and removal and fully hemmed edges all around top opening for user and service safety. All exposed surfaces of unit shall have a Nº 4 satin finish, and shall be protected during shipment by PVC film easily removable after installation.

#### INSTALLATION

Unit is mounted in wall recess with  $N^{\circ}$  10 self-tapping screws (by others) through concealed mounting holes provided. Note that top of rough wall opening is 3/4" (19mm) below top of unit.

Rough Wall Opening required is 9-1/8"W x 18-1/8"H x 4"D minimum (232mm x 460mm x 102mm)