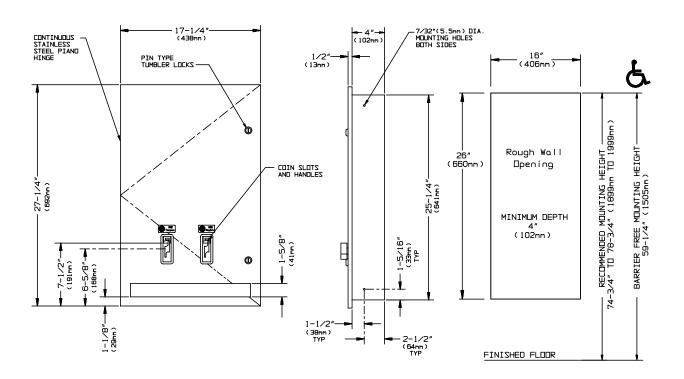

## **INSTALLATION**

Unit is mounted in wall recess using  $N^2$  10 self tapping screws (by others). For maximum usability and compliance with ADA Accessibility Guidelines, unit should be installed so that coin slot is between 54" (1372mm) maximum above finished floor (AFF) and 38" (965mm) minimum AFF. Note that coin slot is 6-3/8" (162mm) above bottom edge of RWO, bottom flange is 5/8" (16mm) below bottom edge of RWO.

Rough Wall Opening (RWO) required is........16"W x 26"H x 4-1/4"D (406mm x 660mm x 108mm).

**Accessory Specialties** 

AMERICAN DISPENSER

**Desert Ray Products** 

WATROUS, INC.

| MODEL No: | 64684 |  |
|-----------|-------|--|
| ISSUED:   | 1-87  |  |
| REVISED:  | 9-04  |  |