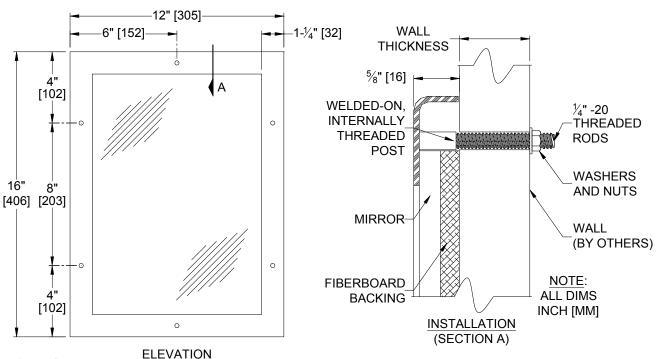

### **SPECIFICATION**

Chase Mounted Security Framed Mirror shall have frame of 14 gauge, type 304, alloy 18-8 stainless steel. Structural assembly of frame components shall be of welded construction with six (6) welded on internally threaded posts. All exposed surfaces shall be satin finish. Unit shall be provided with fiberboard backing. Glazing shall be as described in the Glazing Options chart. Mounting hardware shall be sized and supplied as indicated in the installation wall thickness chart.

#### INSTALLATION

Unit is anchored through wall or partition using six (6) 1/4-20 threaded rods, washers & nuts (supplied). For compliance with ADA Accessibility Guidelines, bottom edge of reflecting surface should be installed 40" (1016) max, above finished floor. For proper installation hardware selection specify the wall thickness on which unit is to be mounted (indicate thickness of wall with check mark  $\sqrt{}$  and specify length if over 8" (203).