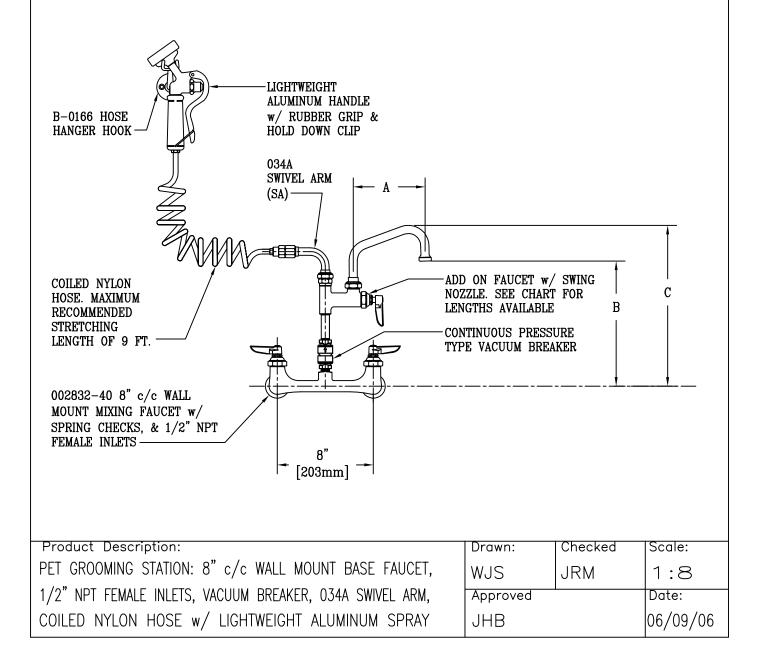

PG-8WSAV-XX

Job Name:

Architect/Engineer Approval:

## Notes:

| MODEL NO.   | "A" GOOSENECK SPREAD | "B" CLEARANCE     | "C" HEIGHT        |
|-------------|----------------------|-------------------|-------------------|
| PG-8WSAV-06 | 6" [152mm]           | 10 7/16" [265mm]  | 13 3/8" [340mm]   |
| PG-8WSAV-08 | 8" [203mm]           | 10 3/4" [272mm]   | 13 1/2" [343mm]   |
| PG-8WSAV-10 | 10" [254mm]          | 11 7/16" [290mm]  | 14 3/16" [360mm]  |
| PG-8WSAV-12 | 12" [305mm]          | 11 9/16" [293mm]  | 14 5/16" [363mm]  |
| PG-8WSAV-14 | 14" [356mm]          | 12 13/16" [325mm] | 15 9/16" [395mm]  |
| PG-8WSAV-16 | 16" [406mm]          | 13 5/8" [346mm]   | 16 3/8" [416mm]   |
| PG-8WSAV-18 | 18" [457mm]          | 14 3/16" [360mm]  | 16 15/16" [430mm] |