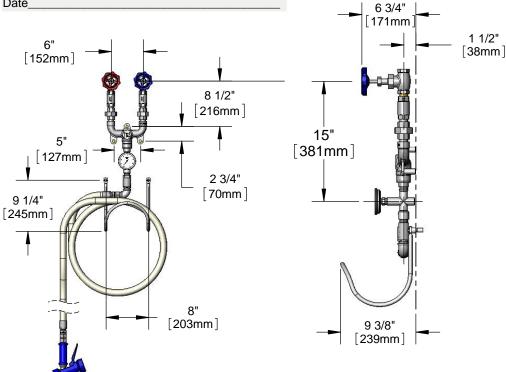

## **Architect/Engineering Specifications:**

Chrome plated washdown station w/ 3/4" mixing valve, thermometer, 50' hose, rear trigger stainless steel water gun & hose rack.

## Features & Benefits:

- Rear trigger stainless steel water gun w/ rubber cover and 7/16" orifice
- Brass Thermometer tee
- Stainless steel thermometer, temperature range 0° F-200° F
- 3/4" I.D. x 50' creamery hose w/ inlet swivel
- · Stainless steel hose rack w/ mounting hardware
- Material: Chrome plated brass tee, stainless steel thermometer & water gun and rubber hose