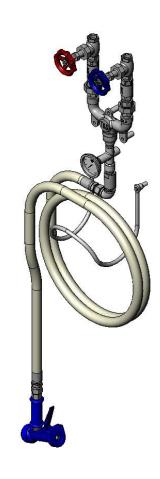

## **Architect/Engineering Specifications:**

Chrome plated washdown station w/ 3/4" mixing valve, thermometer, 50' hose, rear trigger stainless steel water gun & hose rack.

## Features & Benefits:

- Rear trigger stainless steel water gun w/ rubber cover and 7/16" orifice
- Brass Thermometer tee
- Stainless steel thermometer, temperature range 0° F-200° F
- 3/4" I.D. x 50' creamery hose w/ inlet swivel
- · Stainless steel hose rack w/ mounting hardware
- Material: Chrome plated brass tee, stainless steel thermometer & water gun and rubber hose