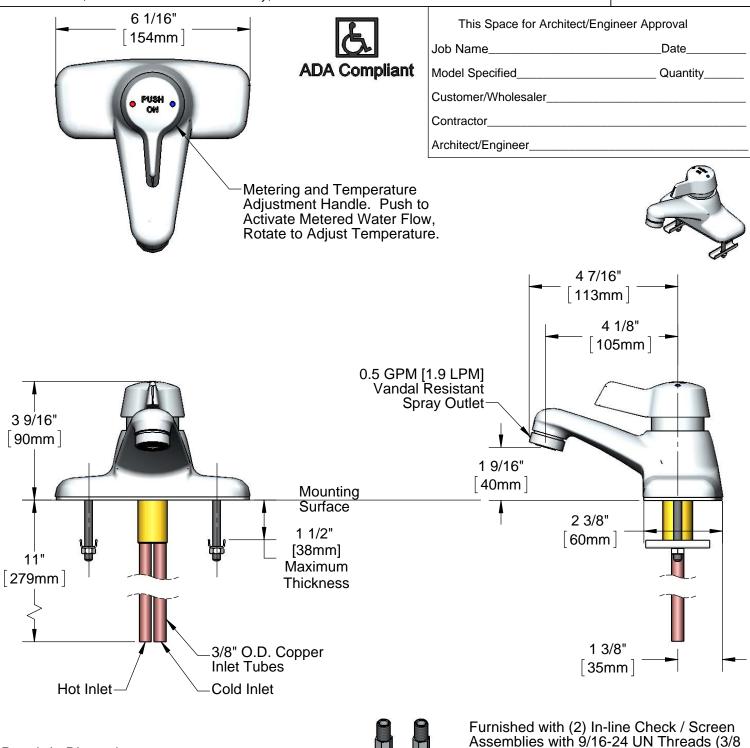

Rough-In Dimensions: (3) Holes on 2" Centers, Ø1" Min. for Center Hole

**Product Specifications:** 

Metering Lavatory Faucet, Chrome Plated Solid Brass, Single Handle Temperature Control, Adjustable Temperature Limit and Time Limit Stops, 0.5 GPM Vandal Resistant Spray Outlet and Inlet Check Valves / Filter Screens.

Product Compliance:

(Stops Supplied by Others)

ASME A112.18.1 / CSA B125.1 NSF 61 - Section 9 NSF 372 (Low Lead Content) ANSI A117.1 (ADA)

Compression) to fit Supply Stops.

Drawn: KJG Checked: DHL Approved: JHB Date: 06/23/15 Scale: 1:3 Sheet: 1 of 1