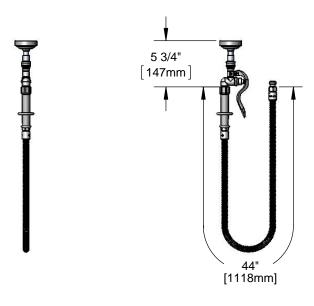

### **Architect/Engineering Specifications:**

Automatic shut-off valve with polished chrome plated brass body and quick disconnect socket, 1.42 GPM spray head with quick disconnect plug, 44" flexible stainless steel hose with heat resistant handle and 1/2" NPT male inlet. Certified to ASME A112.18.1/CSA B125.1, NSF 61-Section 9 and NSF 372. EPAct 2005 compliant.

#### Features & Benefits:

- Automatic shut-off valve
- Spray valve w/ quick disconnect socket
- 1.42 GPM spray head w/ quick disconnect plug
- 44" flexible stainless steel hose w/ heat resistant gray handle and hold down ring
- 1/2" NPT male inlet fitting
- Material: Polished chrome plated brass body and stainless steel hose