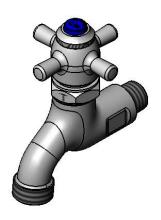

### **Architect/Engineering Specifications:**

Single hole, single temperature, wall mount faucet with polished chrome plated brass body, garden hose male outlet, fast self-closing cartridge, 4-Arm handle and 1/2" NPT male inlet. Certified to ASME A112.18.1/CSA B125.1, NSF 61-Section 9 and NSF 372.

## Features & Benefits:

- Single hole, single temperature wall mount faucet w/ polished chrome plated brass body
- Garden hose male outlet
- Fast self-closing cartridge
- 4-Arm handle with color coded index
- 1/2" NPT male inlet
- Material: Polished chrome plated brass body, chrome plated brass handle