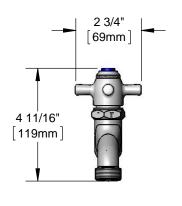

# Self-Closing Single Sink Faucet

### **Architect/Engineering Specifications:**

Single hole, single temperature, wall mount faucet with polished chrome plated brass body, plain end outlet, fast self-closing cartridge, 4-arm handle and 1/2" NPT male inlet. Certified to ASME A112.18.1/CSA B125.1, NSF 61-Section 9 and NSF 372.

#### Features & Benefits:

- Single hole, single temperature wall mount faucet
- Plain end outlet
- Fast self-closing cartridge
- 4-arm handle with color coded index
- 1/2" NPT male inlet
- Material: Polished chrome plated brass body, chrome plated metal handle