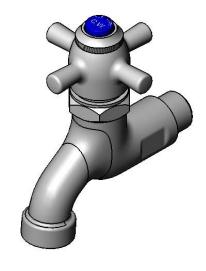

## Sill and Heavy Duty Sink Faucets

TAG:

**B-0709** 

Self-Closing, Single Sink Faucet

### **Architect/Engineering Specifications:**

Single hole, single temperature, wall mount faucet with polished chrome plated brass body, garden hose male outlet, fast self-closing cartridge, 4-Arm handle and 1/2" NPT male inlet. Certified to ASME A112.18.1/CSA B125.1, NSF 61-Section 9 and NSF 372.

## Features & Benefits:

- Single hole, single temperature wall mount faucet w/ polished chrome plated brass body
- Garden hose male outlet
- Fast self-closing cartridge
- 4-Arm handle with color coded index
- 1/2" NPT male inlet
- Material: Polished chrome plated brass body, chrome plated brass handle