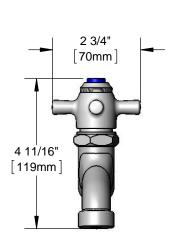

# Self-Closing Single Sink Faucet

### **Architect/Engineering Specifications:**

Single hole, single temperature, wall mount faucet with polished chrome plated brass body, plain end outlet, fast self-closing cartridge, 4-arm handle and 1/2" NPT male inlet. Certified to ASME A112.18.1/CSA B125.1, NSF 61-Section 9 and NSF 372.

#### Features & Benefits:

- Single hole, single temperature wall mount faucet
- Plain end outlet
- Fast self-closing cartridge
- 4-arm handle with color coded index
- 1/2" NPT male inlet
- Material: Polished chrome plated brass body, chrome plated metal handle