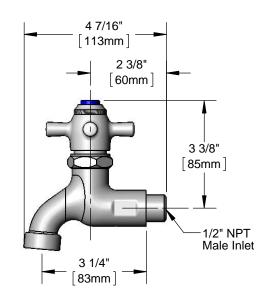

## Sill and Heavy Duty Sink Faucets

TAG:

**B-0709** 

Self-Closing, Single Sink Faucet

### **Architect/Engineering Specifications:**

Single hole, single temperature, wall mount faucet with polished chrome plated brass body, garden hose male outlet, fast self-closing cartridge, 4-Arm handle and 1/2" NPT male inlet. Certified to ASME A112.18.1/CSA B125.1, NSF 61-Section 9 and NSF 372.

## Features & Benefits:

- Single hole, single temperature wall mount faucet w/ polished chrome plated brass body
- Garden hose male outlet
- Fast self-closing cartridge
- 4-Arm handle with color coded index
- 1/2" NPT male inlet
- Material: Polished chrome plated brass body, chrome plated brass handle