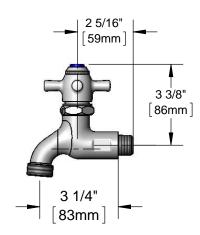

## Sill and Heavy Duty Sink Faucets

TAG:

**B-0709** 

Self-Closing, Single Sink Faucet

### **Architect/Engineering Specifications:**

Single hole, single temperature, wall mount faucet with polished chrome plated brass body, garden hose male outlet, fast self-closing cartridge, 4-Arm handle and 1/2" NPT male inlet. Certified to ASME A112.18.1/CSA B125.1, NSF 61-Section 9 and NSF 372.

## Features & Benefits:

- Single hole, single temperature wall mount faucet w/ polished chrome plated brass body
- Garden hose male outlet
- Fast self-closing cartridge
- 4-Arm handle with color coded index
- 1/2" NPT male inlet
- Material: Polished chrome plated brass body, chrome plated brass handle