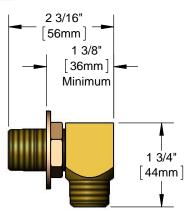

## **Architect/Engineering Specifications:**

Elbow kit. Two short elbows, nipples, lock nuts and washers that provide 1/2" NPT inlet and outlet when assembled. Certified to ASME A112.18.1/CSA B125.1, NSF 61-Section 9 and NSF 372.

## Features & Benefits:

- Elbow kit
- Two short elbows with 1/2" NPT male inlet and 1/2" NPT female outlet
- Two 1/2" NPT supply nipples with lock nuts and washers
- Material: Brass