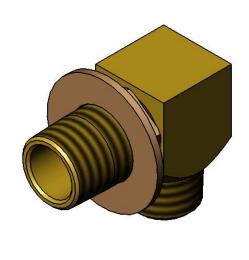

## **Architect/Engineering Specifications:**

Elbow kit. Two short elbows, nipples, lock nuts and washers that provide 1/2" NPT inlet and outlet when assembled. Certified to ASME A112.18.1/CSA B125.1, NSF 61-Section 9 and NSF 372.

## Features & Benefits:

- Elbow kit
- Two short elbows with 1/2" NPT male inlet and 1/2" NPT female outlet
- Two 1/2" NPT supply nipples with lock nuts and washers
- Material: Brass