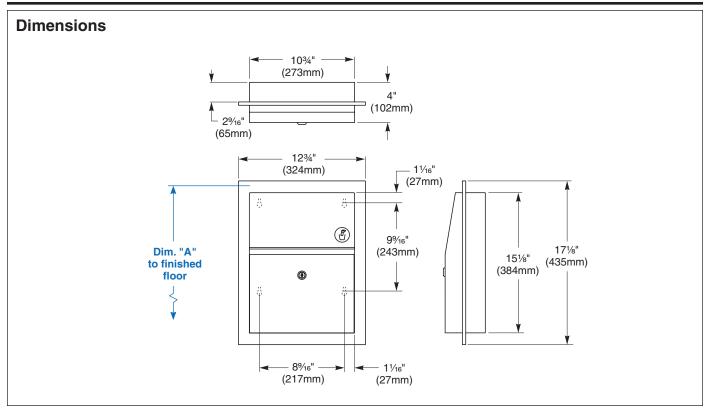

#### Installation

Verify all rough-in dimensions prior to installation. Requires partition opening 11"W x 15%"H x 2½"D. Secure unit to framing with mounting screws (included) at holes provided. Shim at screw points as required.

Overall dimensions: 1234"W x 171/8"H x 4"D.

Washroom Accessories Document No. 8390

| Dim. "A" Key Surface:                           | For Dim. "A"                                            | Top of Unit  | Bottom of Unit |
|-------------------------------------------------|---------------------------------------------------------|--------------|----------------|
| Top of door (6" door opening) to finished floor | 48" (1219mm)                                            | 48" (1219mm) | 325/8" (829mm) |
|                                                 | 45" (1143mm)                                            | 45" (1143mm) | 29%" (752mm)   |
|                                                 | 42" (1067mm)                                            | 42" (1067mm) | 26%" (676mm)   |
|                                                 | 36" (914mm)                                             | 36" (914mm)  | 20%" (524mm)   |
|                                                 | 33" (838mm)                                             | 33" (838mm)  | 17%" (448mm)   |
| Rough wall opening:                             |                                                         |              |                |
| Semi-Recessed:                                  | 11" (279mm) Wide x 15%" (391mm) High x 2%6" (65mm) Deep |              |                |