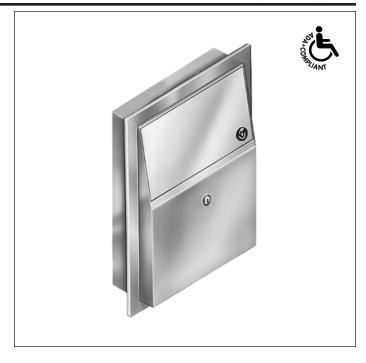

#### ☐ Model 4722-1015 — Semi-Recessed

Standard Series — Satin Finish

Single End Compartment

**PUSH FLAP DOOR:** 22 gauge stainless steel with exposed surfaces in architectural satin finish. Heavy-duty stainless steel piano hinge. Self-

WASTE CONTAINER: 22 gauge stainless steel with tumbler locks keyed like other Bradley units

### **Guide Specification**

Semi-recessed napkin disposal shall be fabricated of 22 gauge stainless steel with exposed surfaces in satin finish. Self-closing push flap door and removable stainless steel receptacle with tumbler lock.

# **& ADA Compliant**

- Consult local and national accessibility codes for proper installation guidelines.
- Conformity and compliance to local and national codes is the responsibility of the installer.