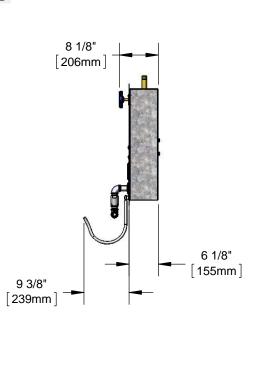

### **Architect/Engineering Specifications:**

Cabinet and washdown station with 3/4" mixing valve, thermometer, 50' hose, rear trigger stainless steel water gun and hose rack.

Job Name Model Specified Quantity\_ Variations Specified\_ Date

#### Features & Benefits:

- Rear trigger stainless steel water gun w/ rubber cover and 9/16" orifice
- Brass Thermometer tee
- Stainless steel thermometer, temperature range 0°F-200° F
- 3/4" I.D. x 50' creamery hose w/ inlet swivel
- Stainless steel hose rack w/ mounting hardware
- Material: Chrome plated brass tee, stainless steel thermometer, water gun and rubber hose