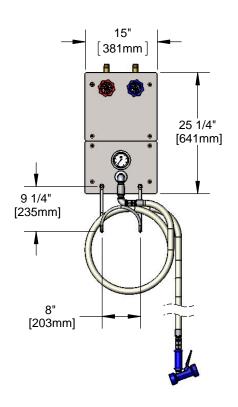

### **Architect/Engineering Specifications:**

Cabinet and washdown station with 3/4" mixing valve, thermometer, 50' hose, rear trigger stainless steel water gun and hose rack.

Job Name Model Specified Quantity\_ Variations Specified\_ Date

#### Features & Benefits:

- Rear trigger stainless steel water gun w/ rubber cover and 9/16" orifice
- Brass Thermometer tee
- Stainless steel thermometer, temperature range 0°F-200° F
- 3/4" I.D. x 50' creamery hose w/ inlet swivel
- Stainless steel hose rack w/ mounting hardware
- Material: Chrome plated brass tee, stainless steel thermometer, water gun and rubber hose