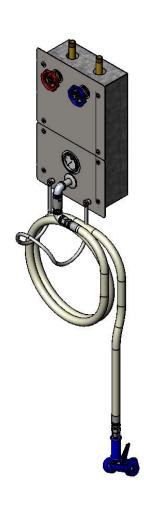

### **Architect/Engineering Specifications:**

Cabinet and washdown station with 3/4" mixing valve, thermometer, 50' hose, rear trigger stainless steel water gun and hose rack.

Job Name Model Specified Quantity\_ Variations Specified\_ Date

#### Features & Benefits:

- Rear trigger stainless steel water gun w/ rubber cover and 9/16" orifice
- Brass Thermometer tee
- Stainless steel thermometer, temperature range 0°F-200° F
- 3/4" I.D. x 50' creamery hose w/ inlet swivel
- Stainless steel hose rack w/ mounting hardware
- Material: Chrome plated brass tee, stainless steel thermometer, water gun and rubber hose