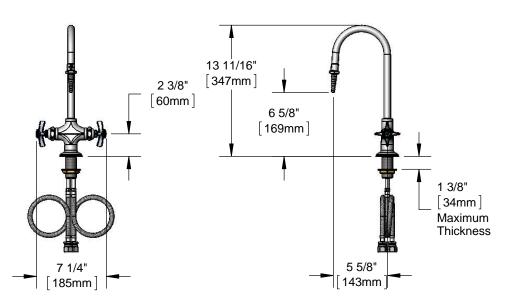

## Architect/Engineering Specifications:

Single hole deck mount mixing faucet with polished chrome plated brass body, polished chrome plated rigid gooseneck with serrated tip outlet, compression cartridges, 4-arm handles and 18" flexible stainless steel supply hoses with 1/2" NPSM / 5/8" compression connections. ASME A112.18.1 / CSA B125.1. Meets ADA ANSI/ICC A117.1 requirements.

## Features & Benefits:

- Single hole deck mount mixing faucet w/ polished chrome plated brass body
- Polished chrome plated 5 5/8" rigid gooseneck w/ serrated tip outlet
- Eterna compression cartridges
- 4-arm handles w/ color coded indexes
- Plastic mounting gasket
- 18" flexible stainless steel supply hoses w/ 1/2" NPSM / 5/8" compression connections
- Material: Polished chrome plated brass body & tubular spout and chrome plated metal handles