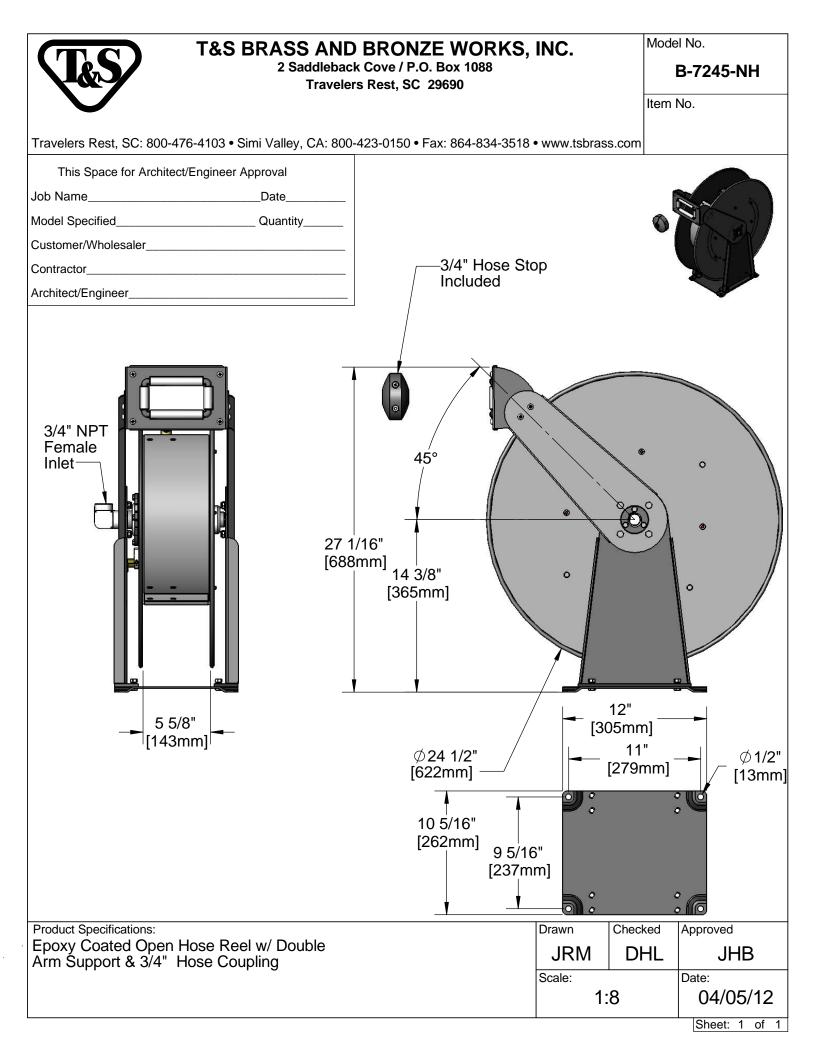

| NTS        | Sheet: 2 | 2 0 | f 2 |







## T&S BRASS AND BRONZE WORKS, INC. 2 Saddleback Cove / P.O. Box 1088 Travelers Rest, SC 29690

Model No.

B-7245-06

Item No.

Travelers Rest, SC: 800-476-4103 • Simi Valley, CA: 800-423-0150 • Fax: 864-834-3518 • www.tsbrass.com

| ITEM<br>NO. | SALES NO.  | DESCRIPTION                                            |
|-------------|------------|--------------------------------------------------------|
| 1           | MV-2522-34 | Front Trigger Gun, 7/16" Orifice                       |
| 2           | 006112-25  | Adapter, 3/4" NPT Female x 1/2" NPT Male               |
| 3           | 004980-40  | 50' of 3/4" Creamery Hose                              |
| 4           | 015713-45  | Swivel Connector, 3/4" NPT Female x 3/4"<br>NPT Female |