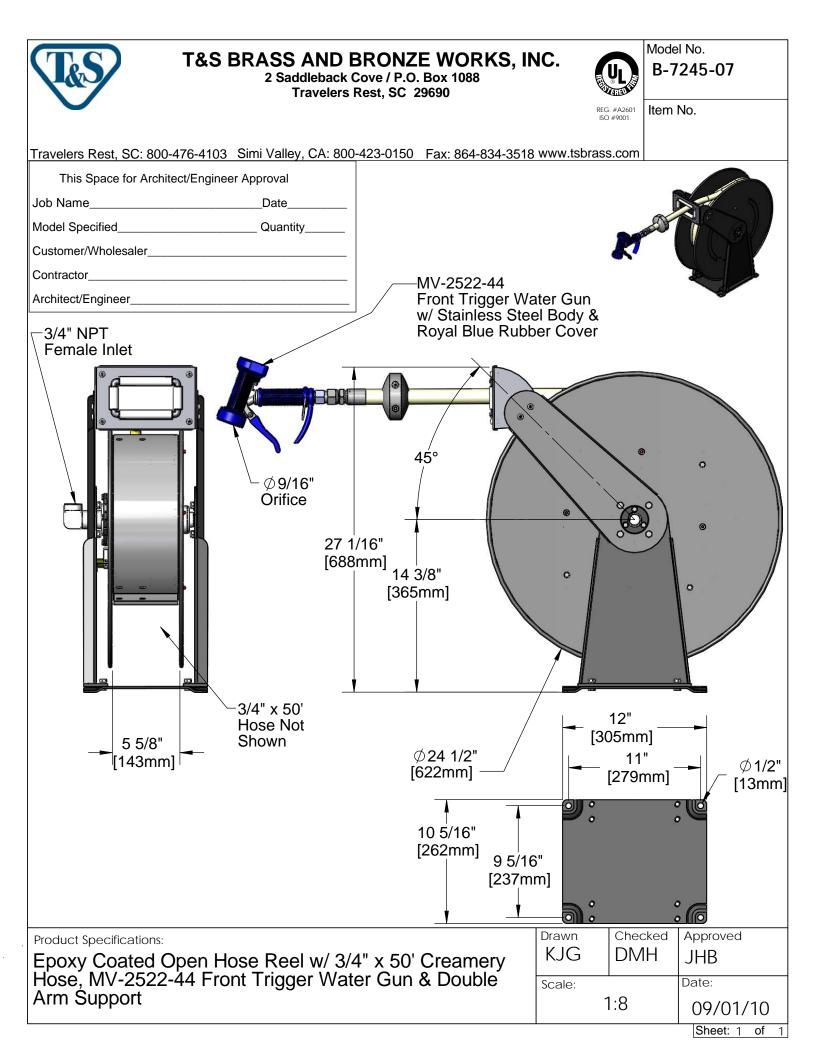

| NTS        | Sheet: 2 | 2 0 | f 2 |







## T&S BRASS AND BRONZE WORKS, INC. 2 Saddleback Cove / P.O. Box 1088 Travelers Rest, SC 29690

Model No.

B-7245-06

Item No.

Travelers Rest, SC: 800-476-4103 • Simi Valley, CA: 800-423-0150 • Fax: 864-834-3518 • www.tsbrass.com

| ITEM<br>NO. | SALES NO.  | DESCRIPTION                                            |
|-------------|------------|--------------------------------------------------------|
| 1           | MV-2522-34 | Front Trigger Gun, 7/16" Orifice                       |
| 2           | 006112-25  | Adapter, 3/4" NPT Female x 1/2" NPT Male               |
| 3           | 004980-40  | 50' of 3/4" Creamery Hose                              |
| 4           | 015713-45  | Swivel Connector, 3/4" NPT Female x 3/4"<br>NPT Female |