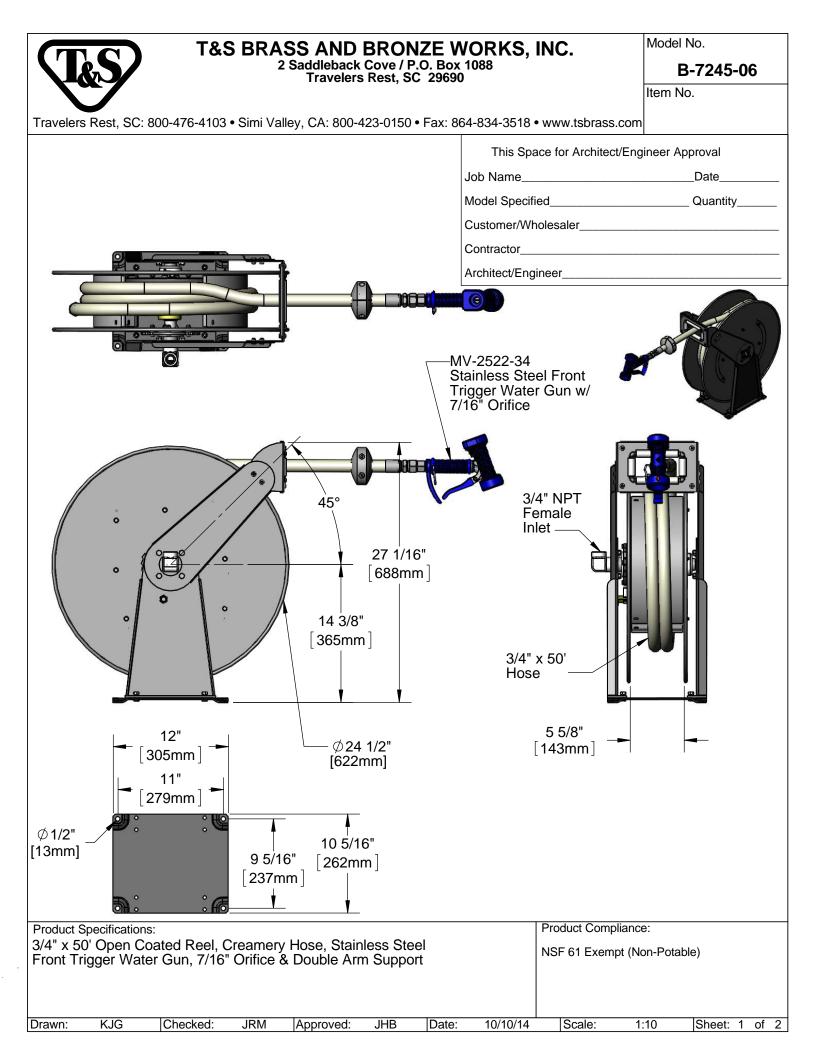

## T&S BRASS AND BRONZE WORKS, INC. 2 Saddleback Cove / P.O. Box 1088 Travelers Rest, SC 29690

Model No.

B-7245-06

Item No.

Travelers Rest, SC: 800-476-4103 • Simi Valley, CA: 800-423-0150 • Fax: 864-834-3518 • www.tsbrass.com

| ITEM<br>NO. | SALES NO.  | DESCRIPTION                                            |
|-------------|------------|--------------------------------------------------------|
| 1           | MV-2522-34 | Front Trigger Gun, 7/16" Orifice                       |
| 2           | 006112-25  | Adapter, 3/4" NPT Female x 1/2" NPT Male               |
| 3           | 004980-40  | 50' of 3/4" Creamery Hose                              |
| 4           | 015713-45  | Swivel Connector, 3/4" NPT Female x 3/4"<br>NPT Female |