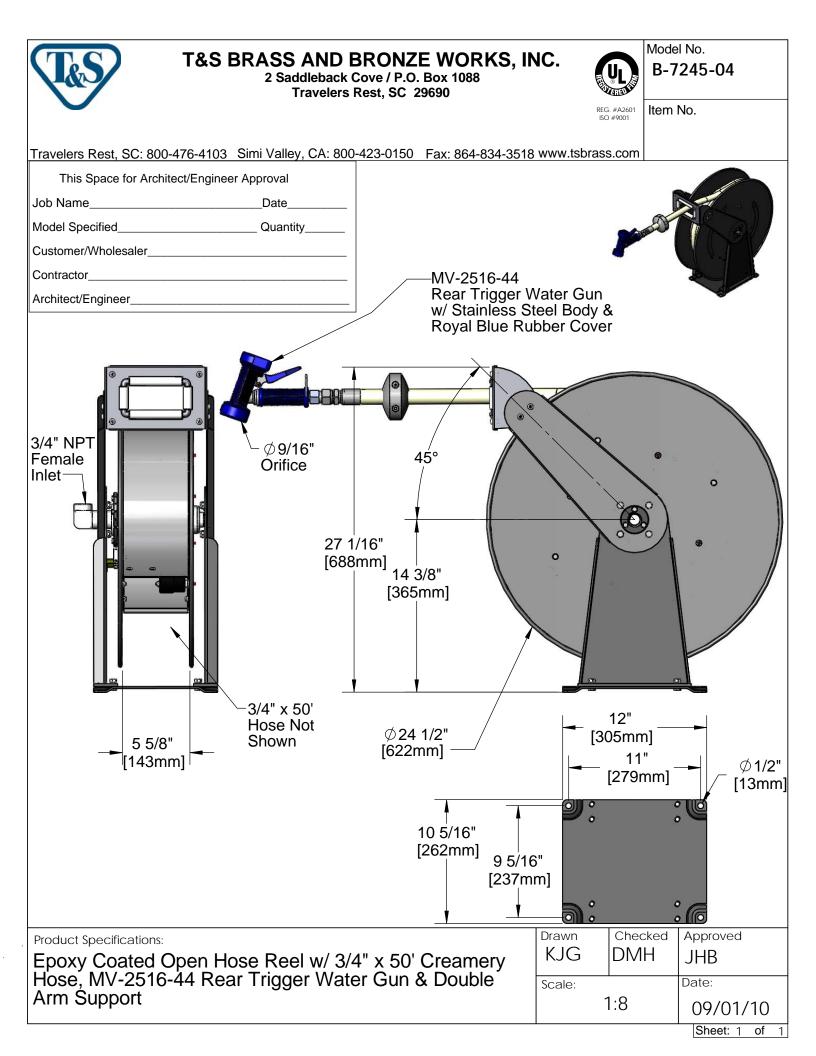

Female x 3/4"<br>NPT Female |



| Product | Specifications | 8:       |     |                               |     |       |          | Product Con | npliance:  |          |     |     |
|---------|----------------|----------|-----|-------------------------------|-----|-------|----------|-------------|------------|----------|-----|-----|
|         |                |          |     | y Hose, Stain<br>& Double Arn |     |       |          | NSF 61 Exe  | mpt (Non-F | Potable) |     |     |
|         |                |          |     |                               |     |       |          |             |            |          |     |     |
| Drawn:  | KJG            | Checked: | JRM | Approved:                     | JHB | Date: | 10/10/14 | Scale:      | NTS        | Sheet: 2 | 2 0 | f 2 |







## T&S BRASS AND BRONZE WORKS, INC. 2 Saddleback Cove / P.O. Box 1088 Travelers Rest, SC 29690

Model No.

B-7245-06

Item No.

Travelers Rest, SC: 800-476-4103 • Simi Valley, CA: 800-423-0150 • Fax: 864-834-3518 • www.tsbrass.com

| ITEM<br>NO. | SALES NO.  | DESCRIPTION                                            |
|-------------|------------|--------------------------------------------------------|
| 1           | MV-2522-34 | Front Trigger Gun, 7/16" Orifice                       |
| 2           | 006112-25  | Adapter, 3/4" NPT Female x 1/2" NPT Male               |
| 3           | 004980-40  | 50' of 3/4" Creamery Hose                              |
| 4           | 015713-45  | Swivel Connector, 3/4" NPT Female x 3/4"<br>NPT Female |