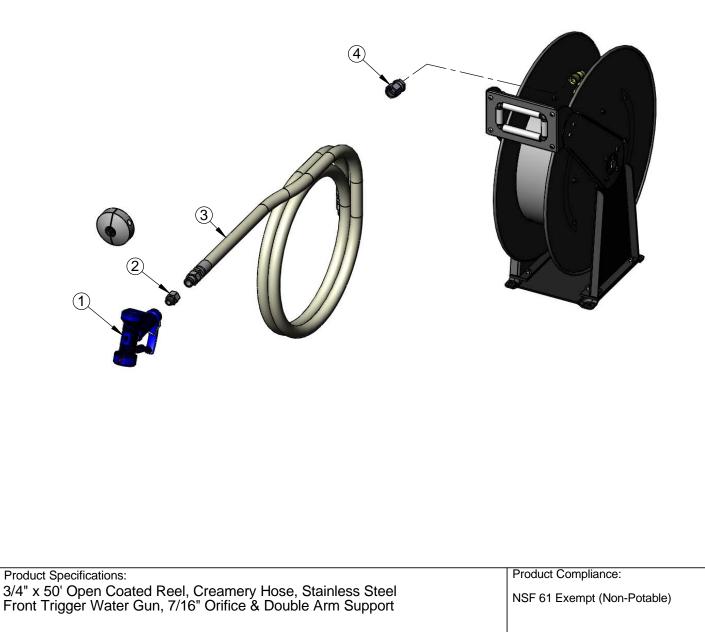

| ITEM<br>NO. | SALES NO.  | DESCRIPTION                                            |
|-------------|------------|--------------------------------------------------------|
| 1           | MV-2522-34 | Front Trigger Gun, 7/16" Orifice                       |
| 2           | 006112-25  | Adapter, 3/4" NPT Female x 1/2" NPT Male               |
| 3           | 004980-40  | 50' of 3/4" Creamery Hose                              |
| 4           | 015713-45  | Swivel Connector, 3/4" NPT Female x 3/4"<br>NPT Female |