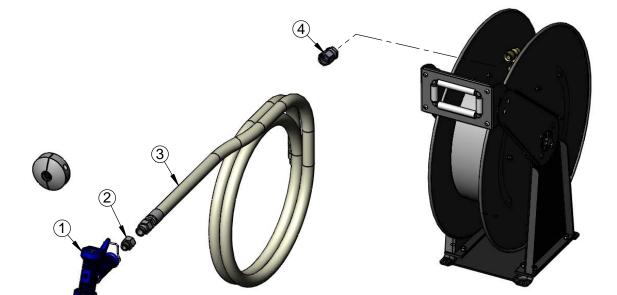

| ITEM<br>NO. | SALES NO.  | DESCRIPTION                                            |
|-------------|------------|--------------------------------------------------------|
| 1           | MV-2516-34 | Front Trigger Gun, 7/16" Orifice                       |
| 2           | 006112-25  | Adapter, 3/4" NPT Female x 1/2" NPT Male               |
| 3           | 004980-40  | 50' of 3/4" Creamery Hose                              |
| 4           | 015713-45  | Swivel Connector, 3/4" NPT Female x 3/4"<br>NPT Female |