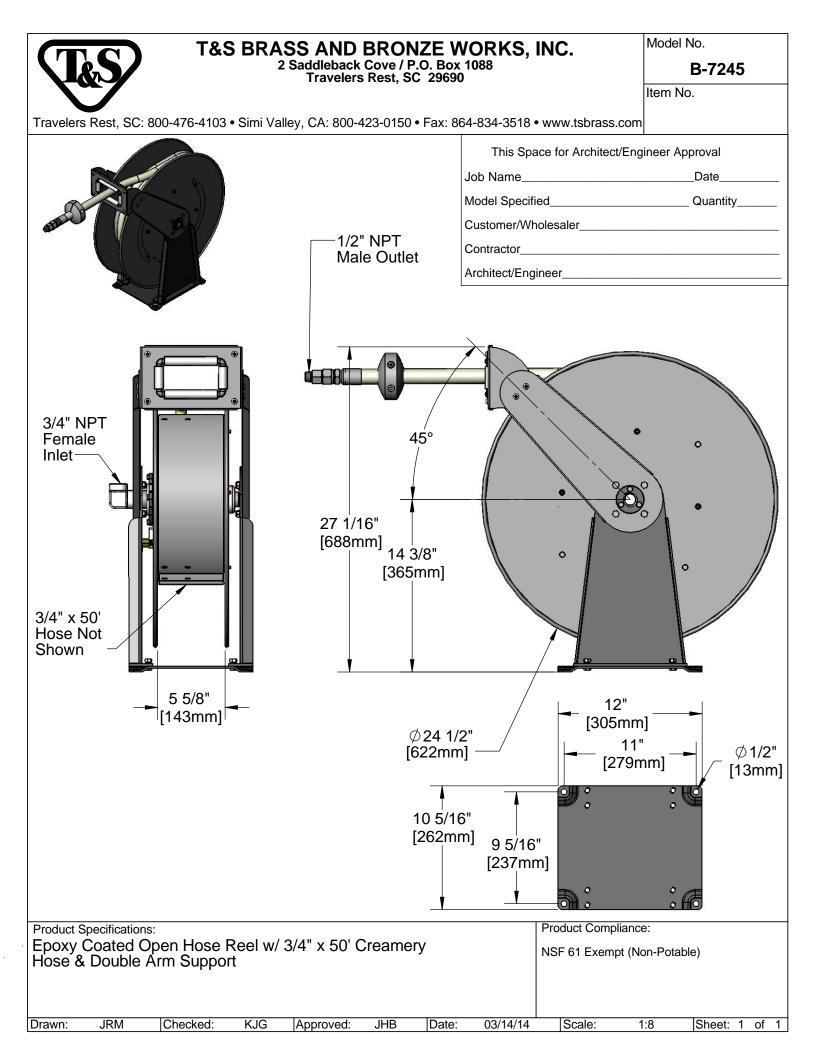

## T&S BRASS AND BRONZE WORKS, INC. 2 Saddleback Cove / P.O. Box 1088 Travelers Rest, SC 29690

Model No.

B-7245-03

Item No.

Travelers Rest, SC: 800-476-4103 • Simi Valley, CA: 800-423-0150 • Fax: 864-834-3518 • www.tsbrass.com