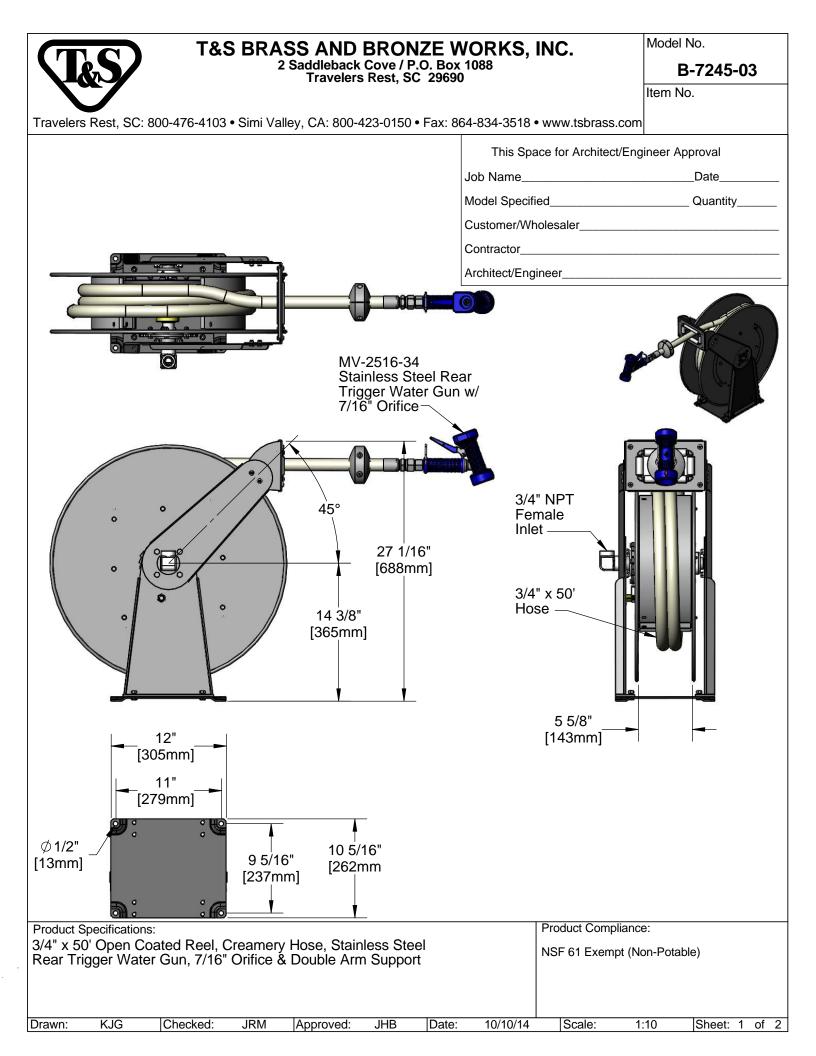

## T&S BRASS AND BRONZE WORKS, INC. 2 Saddleback Cove / P.O. Box 1088 Travelers Rest, SC 29690

Model No.

B-7245-03

Item No.

Travelers Rest, SC: 800-476-4103 • Simi Valley, CA: 800-423-0150 • Fax: 864-834-3518 • www.tsbrass.com