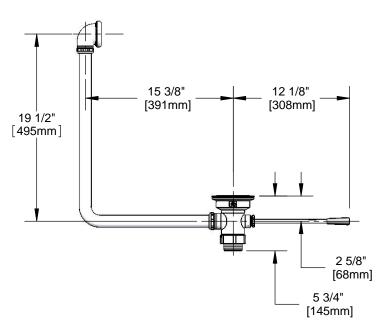

## **Architect/Engineering Specifications:**

Lever waste valve for 3 1/2" sink opening with rough chrome plated body, 2" NPT male / 1 1/2" NPT female outlet, lever handle with heat resistant plastic grip, 2" NPT female x 1 1/2" NPT male adapter, snap-in removable strainer and overflow tube assembly. Certified to ASME A112.18.2/CSA B125.2

#### Features & Benefits:

- Lever waste valve for 3 1/2" sink opening w/ rough chrome plated body
- 2" NPT male / 1 1/2" NPT female outlet
- · Lever handle w/ heat resistant plastic grip
- 2" NPT female x 1 1/2" NPT male adapter
- · Snap-in removable strainer
- Overflow tube assembly outlet w/ head and elbow tube
- Material: Chrome plated brass body, adapter, overflow tube & overflow head and stainless steel handle & flat strainer