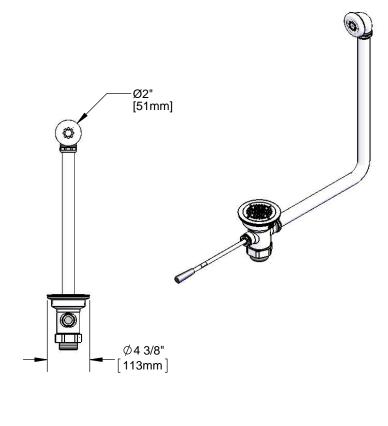

## **Architect/Engineering Specifications:**

Lever waste valve for 3 1/2" sink opening with rough chrome plated body, 2" NPT male / 1 1/2" NPT female outlet, lever handle with heat resistant plastic grip, 2" NPT female x 1 1/2" NPT male adapter, snap-in removable strainer and overflow tube assembly. Certified to ASME A112.18.2/CSA B125.2

#### Features & Benefits:

- Lever waste valve for 3 1/2" sink opening w/ rough chrome plated body
- 2" NPT male / 1 1/2" NPT female outlet
- · Lever handle w/ heat resistant plastic grip
- 2" NPT female x 1 1/2" NPT male adapter
- · Snap-in removable strainer
- Overflow tube assembly outlet w/ head and elbow tube
- Material: Chrome plated brass body, adapter, overflow tube & overflow head and stainless steel handle & flat strainer