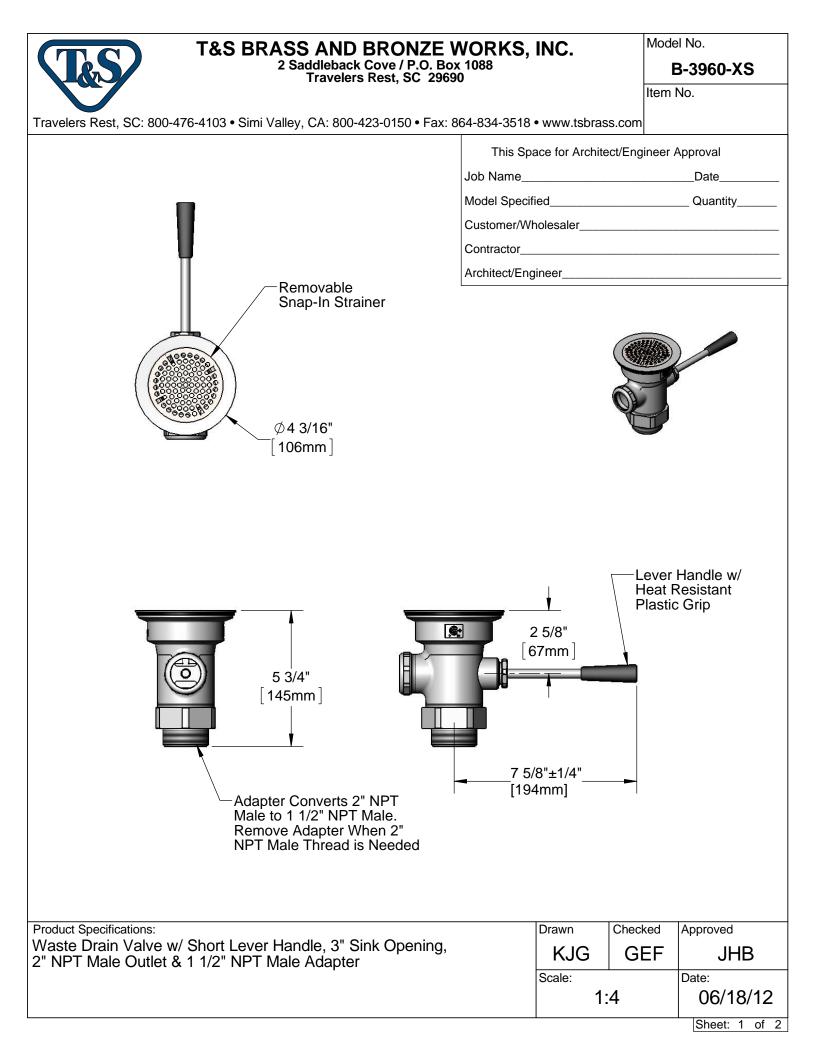

## **T&S BRASS AND BRONZE WORKS, INC.**

2 Saddleback Cove / P.O. Box 1088 Travelers Rest, SC 29690 Model No.

B-3960-XS

Item No.

|  | ITEM<br>NO. | SALES NO.   | DESCRIPTION                         |  |  |
|--|-------------|-------------|-------------------------------------|--|--|
|  | 1           | 010389-45   | O-Ring, Plunger                     |  |  |
|  | 2           | 010391-45   | Nut, Coupling For Twist Drain       |  |  |
|  | 3           | 010390-45   | Ferrule, Coupling Nut               |  |  |
|  | 4           | 010381-45   | Gasket, 3" Face Flange              |  |  |
|  | 5           | 015306-45   | Flange, 3" Face                     |  |  |
|  | 6           | 010385-45   | Strainer, 3" Snap-in                |  |  |
|  | 7           | 010388-45   | Plunger, Lever and Twist Drain      |  |  |
|  | 8           | 010394-45XS | Handle Asm, Waste Valve Short Lever |  |  |
|  | 9           | 010392-45   | Bushing, Waste Drain Lever Handle   |  |  |
|  | 10          | B-3945      | Adapter, 2" NPT x 1 1/2" NPT        |  |  |
|  |             |             |                                     |  |  |