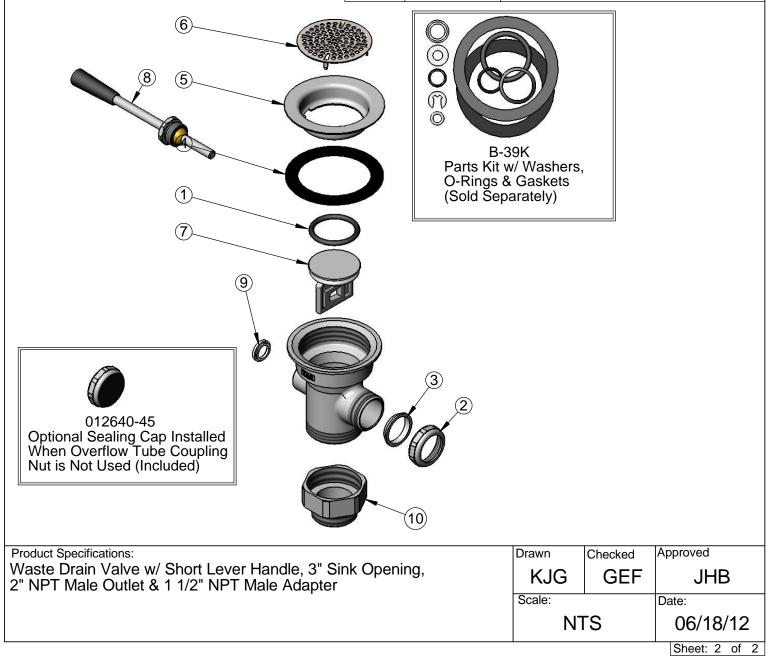

## **T&S BRASS AND BRONZE WORKS, INC.**

2 Saddleback Cove / P.O. Box 1088 Travelers Rest, SC 29690 Model No.

B-3960-XS

Item No.

|  | ITEM<br>NO. | SALES NO.   | DESCRIPTION                         |  |  |
|--|-------------|-------------|-------------------------------------|--|--|
|  | 1           | 010389-45   | O-Ring, Plunger                     |  |  |
|  | 2           | 010391-45   | Nut, Coupling For Twist Drain       |  |  |
|  | 3           | 010390-45   | Ferrule, Coupling Nut               |  |  |
|  | 4           | 010381-45   | Gasket, 3" Face Flange              |  |  |
|  | 5           | 015306-45   | Flange, 3" Face                     |  |  |
|  | 6           | 010385-45   | Strainer, 3" Snap-in                |  |  |
|  | 7           | 010388-45   | Plunger, Lever and Twist Drain      |  |  |
|  | 8           | 010394-45XS | Handle Asm, Waste Valve Short Lever |  |  |
|  | 9           | 010392-45   | Bushing, Waste Drain Lever Handle   |  |  |
|  | 10          | B-3945      | Adapter, 2" NPT x 1 1/2" NPT        |  |  |
|  |             |             |                                     |  |  |