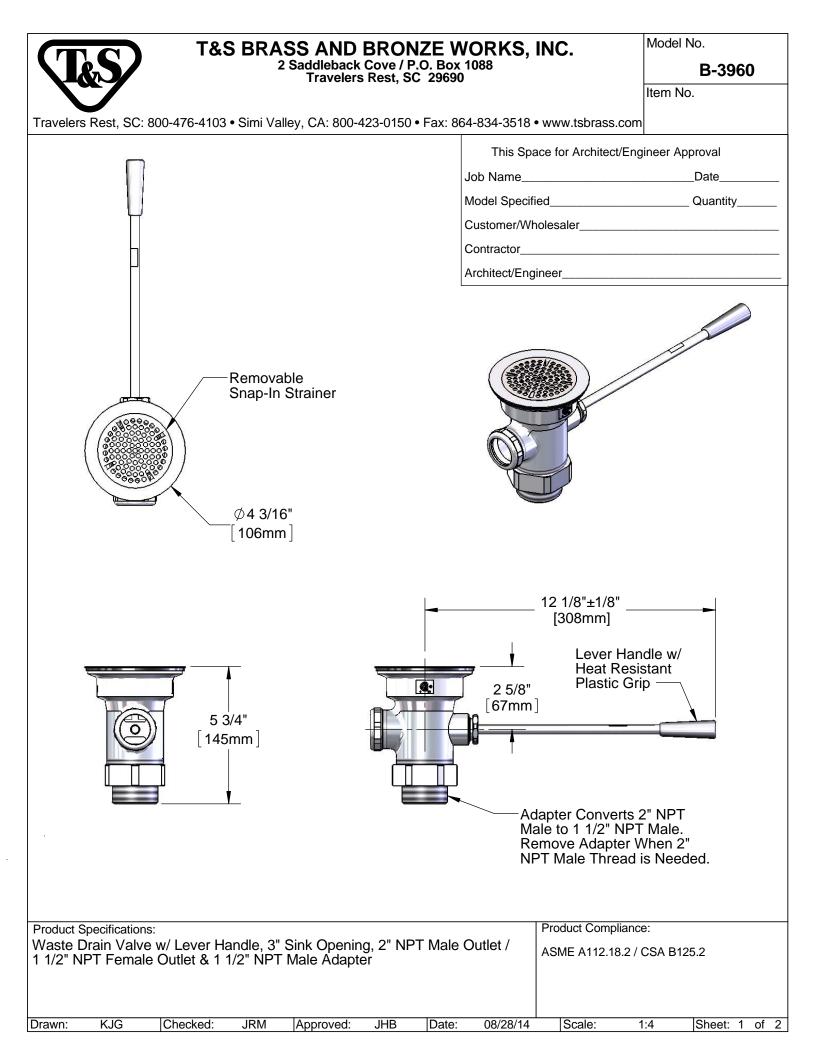

## **T&S BRASS AND BRONZE WORKS, INC.**

2 Saddleback Cove / P.O. Box 1088

Travelers Rest, SC 29690

B-3960

Model No.

REG. #A2601 Item No.

Travelers Rest, SC: 800-476-4103 Simi Valley, CA: 800-423-0150 Fax: 864-834-3518 www.tsbrass.com