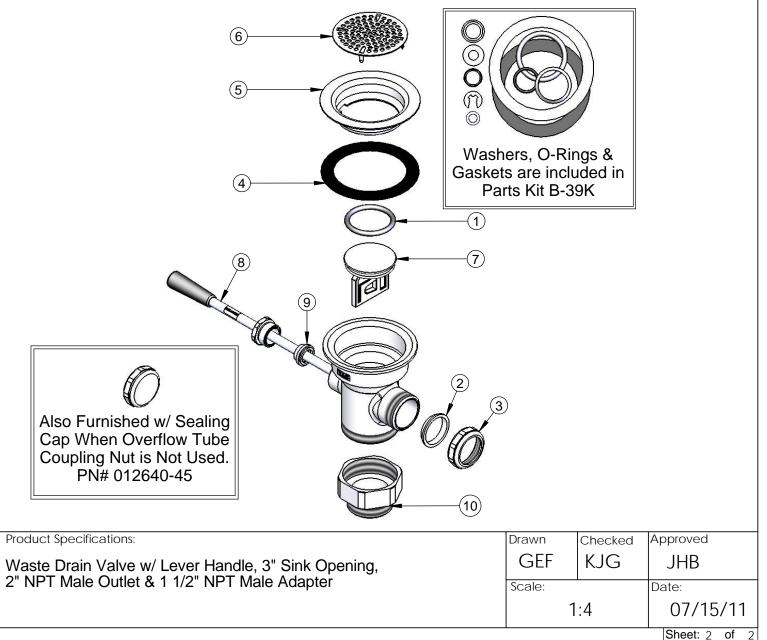

| <br>     |           |                                     |
|----------|-----------|-------------------------------------|
| ITEM NO. | SALES NO. | DESCRIPTION                         |
| 1        | 010389-45 | O-Ring, Plunger                     |
| 2        | 010390-45 | Ferrule, Coupling Nut               |
| 3        | 010391-45 | Nut, Coupling For Twist Drain       |
| 4        | 010381-45 | Gasket, 3" Face Flange              |
| 5        | 015306-45 | Flange, 3" Face                     |
| 6        | 010385-45 | Strainer, 3" Snap-in                |
| 7        | 010388-45 | Plunger, Lever and Twist Drain      |
| 8        | 010394-45 | Handle Asm, Waste Drain Valve Lever |
| 9        | 010392-45 | Bushing, Waste Drain Lever Handle   |
| 10       | B-3945    | Adapter, 2" NPT x 1 1/2" NPT        |
| 9        | 010392-45 | Bushing, Waste Drain Lever Handle   |