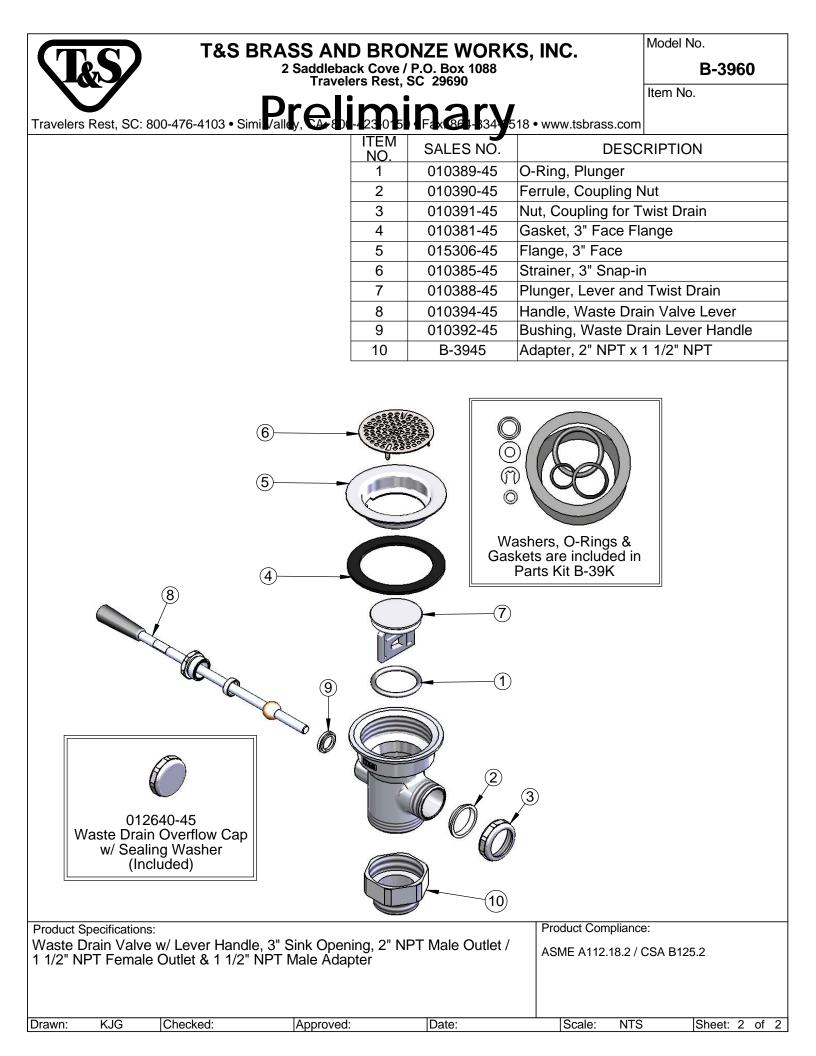

| <br>     |           |                                     |
|----------|-----------|-------------------------------------|
| ITEM NO. | SALES NO. | DESCRIPTION                         |
| 1        | 010389-45 | O-Ring, Plunger                     |
| 2        | 010390-45 | Ferrule, Coupling Nut               |
| 3        | 010391-45 | Nut, Coupling For Twist Drain       |
| 4        | 010381-45 | Gasket, 3" Face Flange              |
| 5        | 015306-45 | Flange, 3" Face                     |
| 6        | 010385-45 | Strainer, 3" Snap-in                |
| 7        | 010388-45 | Plunger, Lever and Twist Drain      |
| 8        | 010394-45 | Handle Asm, Waste Drain Valve Lever |
| 9        | 010392-45 | Bushing, Waste Drain Lever Handle   |
| 10       | B-3945    | Adapter, 2" NPT x 1 1/2" NPT        |
| 9        | 010392-45 | Bushing, Waste Drain Lever Handle   |