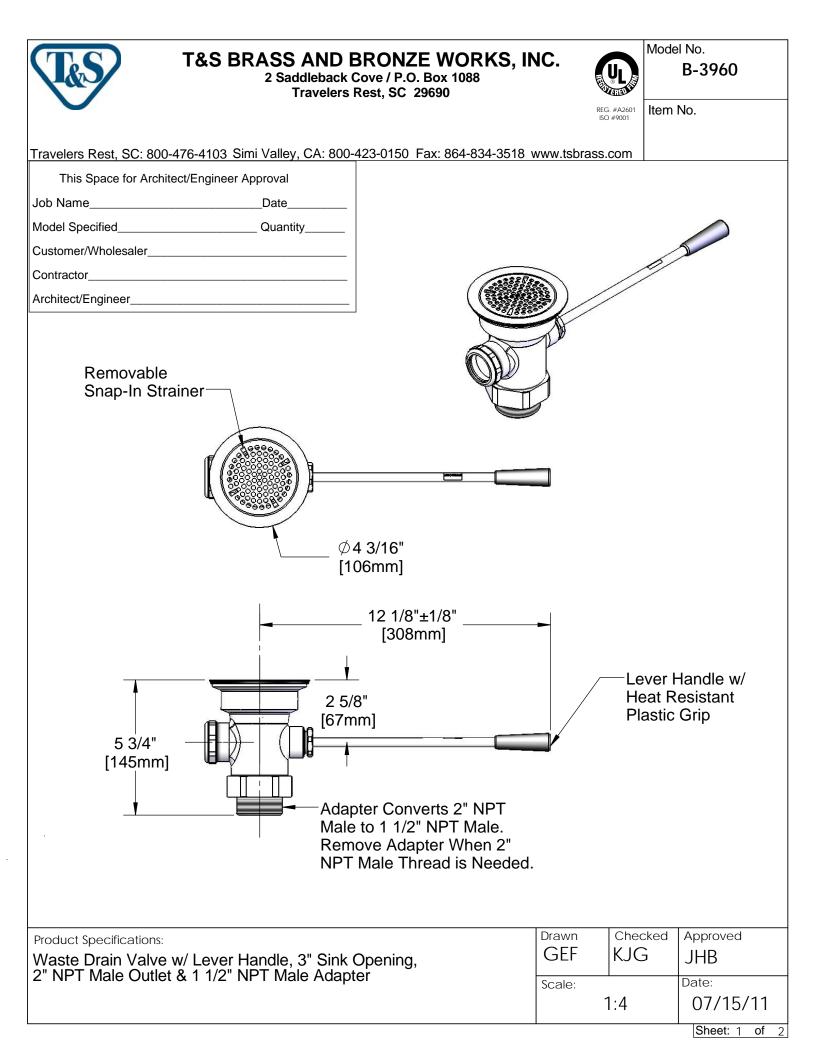

## **T&S BRASS AND BRONZE WORKS, INC.**

2 Saddleback Cove / P.O. Box 1088

Travelers Rest, SC 29690

B-3960

Model No.

REG. #A2601 Item No.

Travelers Rest, SC: 800-476-4103 Simi Valley, CA: 800-423-0150 Fax: 864-834-3518 www.tsbrass.com