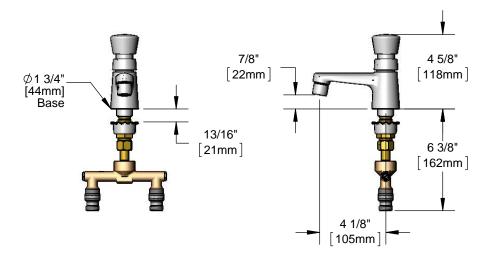

## **Architect/Engineering Specifications:**

Single hole single temperature, deck mount faucet with polished chrome plated brass body, 2.2 GPM aerator, metering cartridge, blank push button cap, 4" spreader unit with volume controls and check valves with 1/2" BSP inlets. Certified to ASME A112.18.1/CSA B125.1, NSF 61-Section 9, and NSF 372. Meets ADA ANSI/ICC A117.1 requirements.

### Features & Benefits:

- Single hole single temperature deck mount faucet with polished chrome plated brass body
- 2.2 GPM aerator, Series 2 (B-0199-02)
- Metering cartridge
- Adjustable metering cycle, 10 to 30 seconds
- Blank push button caps w/ vandal resistant screw
- 4" spreader unit w/ volume controls
- Check valves w/ 1/2" BSP male inlets
- Material: Polished chrome plated brass body, chrome plated metal handle & brass spreader

#### Performance Data:

Pressure: 20 - 125 psi Temperature: 40°F - 140°F Flow Rate: 2.2 GPM @ 60 psi

Water Consumption: @ 10 sec = .37 gal

@ 15 sec = .55 gal