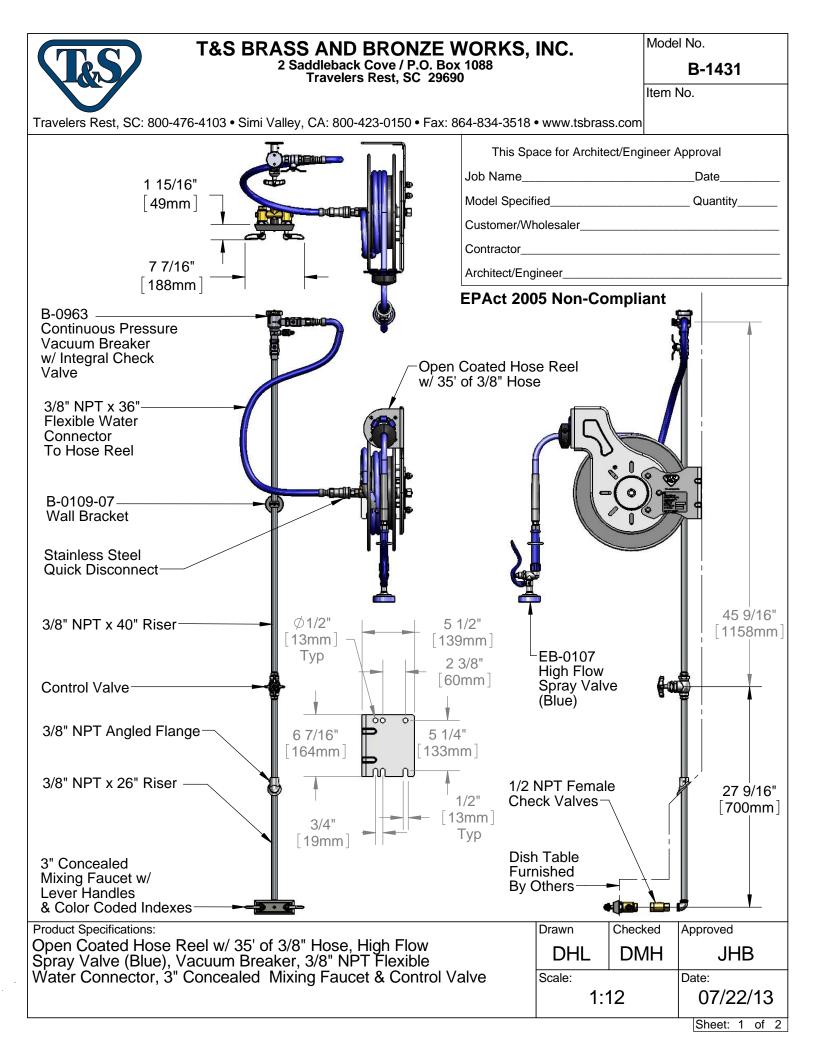

## T&S BRASS AND BRONZE WORKS, INC. 2 Saddleback Cove / P.O. Box 1088 Travelers Rest, SC 29690

Model No.

B-1431

Item No.

Travelers Rest, SC: 800-476-4103 • Simi Valley, CA: 800-423-0150 • Fax: 864-834-3518 • www.tsbrass.com