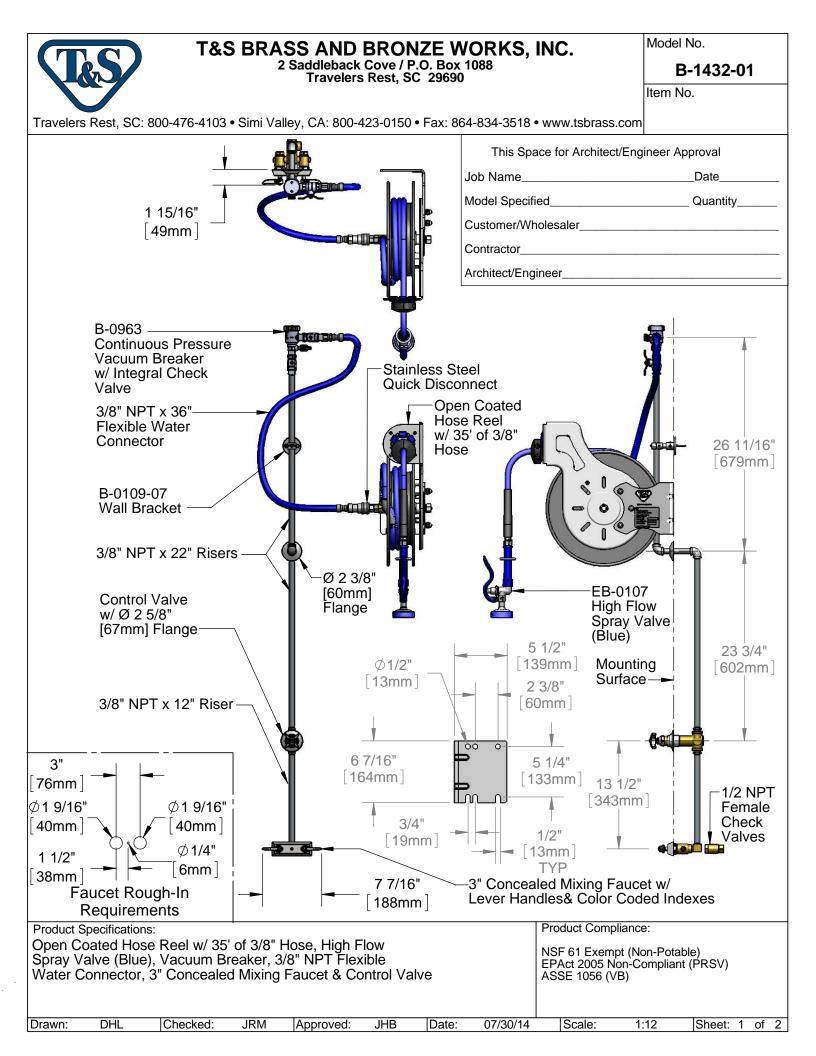

## T&S BRASS AND BRONZE WORKS, INC. 2 Saddleback Cove / P.O. Box 1088 Travelers Rest, SC 29690

Model No.

B-1432-01

Item No.

Travelers Rest, SC: 800-476-4103 • Simi Valley, CA: 800-423-0150 • Fax: 864-834-3518 • www.tsbrass.com