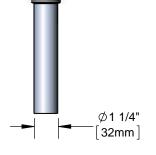

## **Architect/Engineering Specifications:**

Lavatory sink drain with polished chrome plated drain grid face, Ø 1 1/4" brass tailpiece and overflow opening. Certified to ASME A112.18.2/CSA B125.2.

| Job Name             |          |
|----------------------|----------|
| Model Specified      | Quantity |
| Variations Specified | ·        |
| Date                 |          |

## Features & Benefits:

- Polished chrome plated Ø 2 1/4" drain grid face
- Brass body with overflow opening fits lavatory sink outlets •
- Ø 1 1/4" brass tailpiece •
- Material: Brass body with polished chrome plated • grid face; brass tailpiece