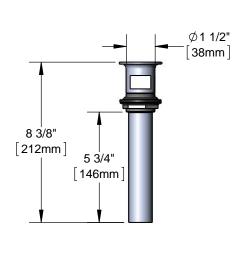

## **Architect/Engineering Specifications:**

Lavatory sink drain with polished chrome plated drain grid face, Ø 1 1/4" brass tailpiece and overflow opening. Certified to ASME A112.18.2/CSA B125.2.

| Job Name             |          |
|----------------------|----------|
| Model Specified      | Quantity |
| Variations Specified | ·        |
| Date                 |          |

## Features & Benefits:

- Polished chrome plated Ø 2 1/4" drain grid face
- Brass body with overflow opening fits lavatory sink outlets •
- Ø 1 1/4" brass tailpiece •
- Material: Brass body with polished chrome plated • grid face; brass tailpiece