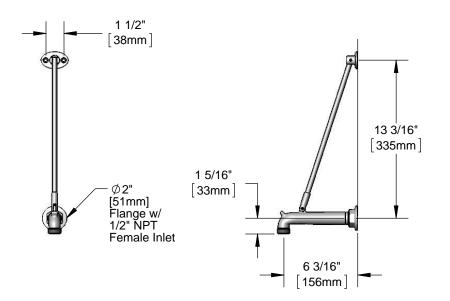

## Architect/Engineering Specifications:

Wall mount outlet with polished chrome plated brass spout with pail hook and garden hose male outlet, upper support rod and 1/2" NPT female inlet. Certified to ASME A112.18.1/CSA B125.1, NSF 61-Section 9 and NSF 372.

## Features & Benefits:

- Wall mount outlet w/ polished chrome plated brass spout
- 6 1/8" spout w/ garden hose outlet & pail hook
- Ø2" flange w/ 1/2" NPT female inlet
- Material: Polished chrome plated brass body, spout & flange