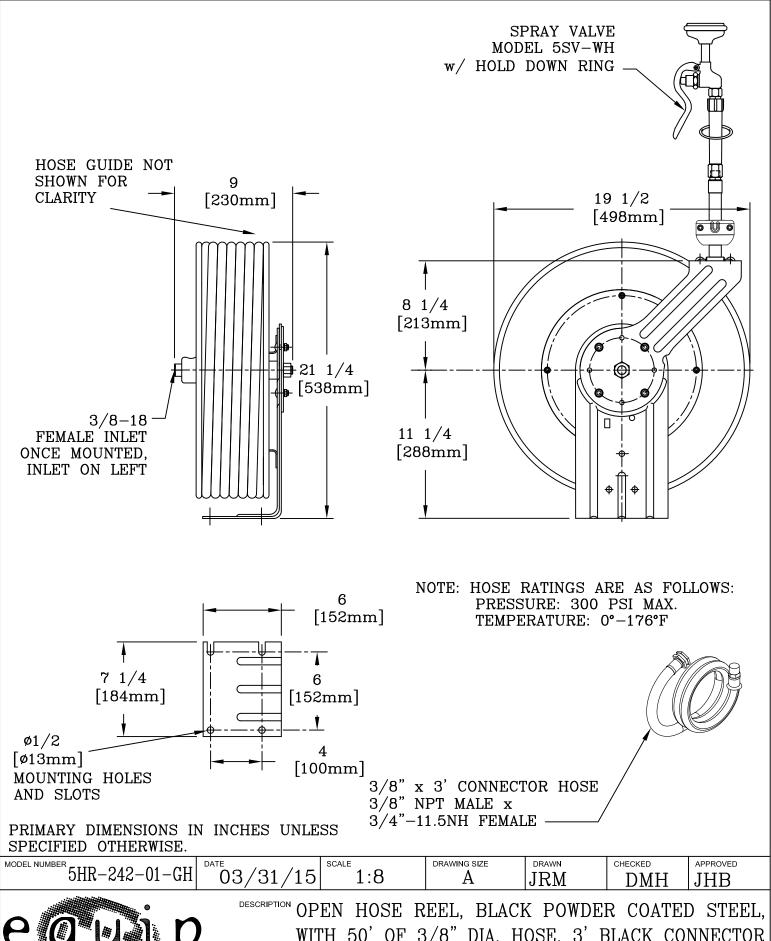

OPEN HOSE REEL, BLACK POWDER COATED STEEL, WITH 50' OF 3/8" DIA. HOSE AND 3' BLACK CONNECTOR HOSE w/ GARDEN HOSE END

WITH 50' OF 3/8" DIA. HOSE, 3' BLACK CONNECTOR HOSE w/GARDEN HOSE END AND SPRAY VALVE