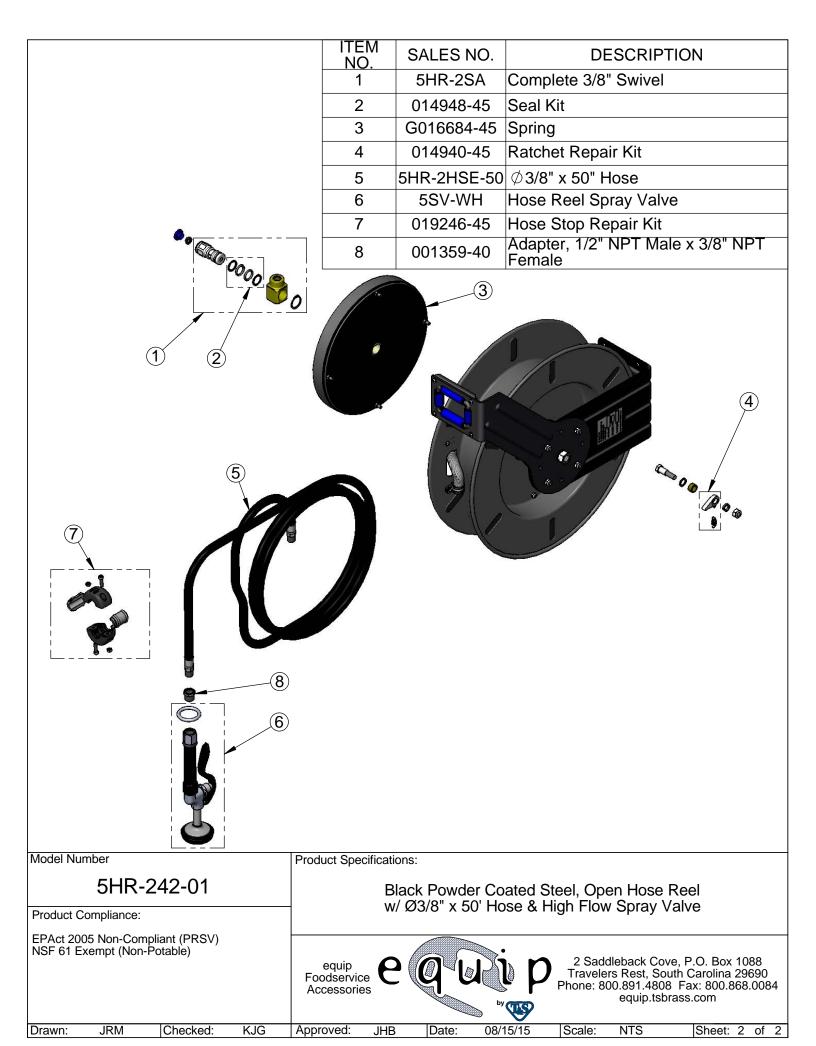

| ITEM<br>NO. | SALES NO.   | DESCRIPTION                   |
|-------------|-------------|-------------------------------|
| 1           | 5HR-2SA     | Complete 3/8" Swivel Assembly |
| 2           | 014948-45   | Seal Kit                      |
| 3           | G016684-45  | Spring Assembly               |
| 4           | 014940-45   | Ratchet Repair Kit            |
| 5           | 5HR-2HSE-50 | Ø3/8" x 50' Hose              |
| 6           | 019246-45   | Hose Stop Repair Kit          |