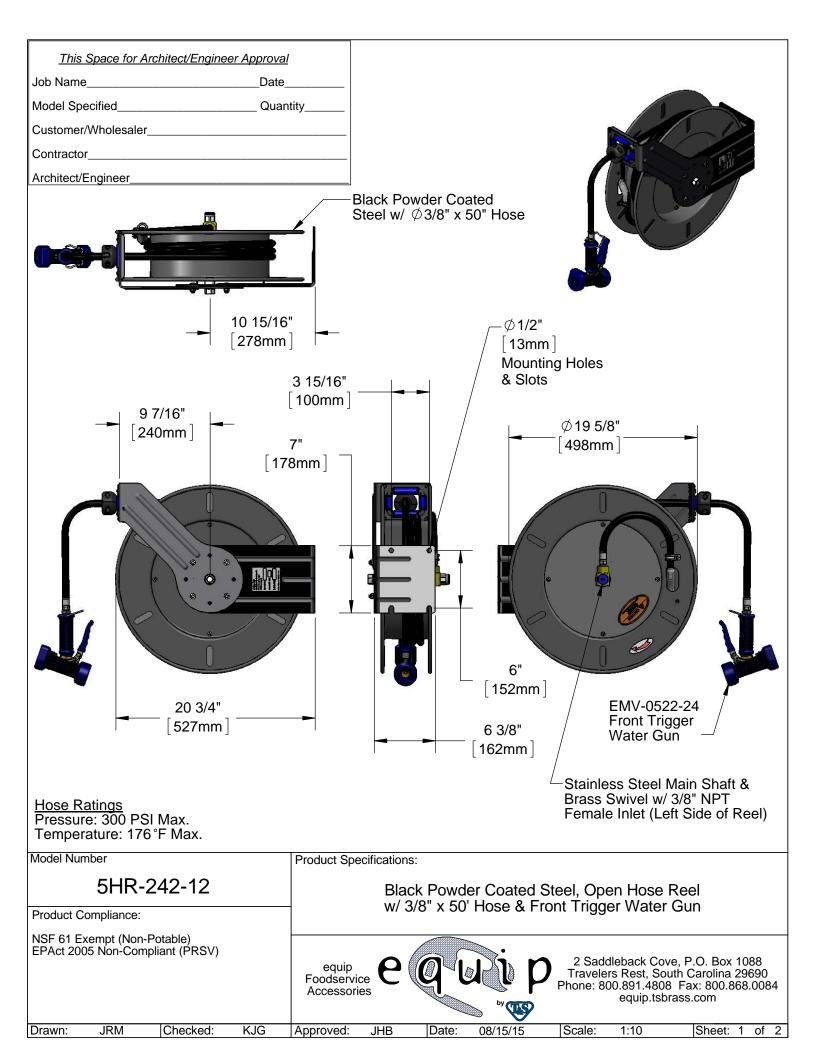

Model Number

5HR-242-12

Product Compliance:

NSF 61 Exempt (Non-Potable) EPAct 2005 Non-Compliant (PRSV) Product Specifications:

Black Powder Coated Steel, Open Hose Reel w/ 3/8" x 50' Hose & Front Trigger Water Gun