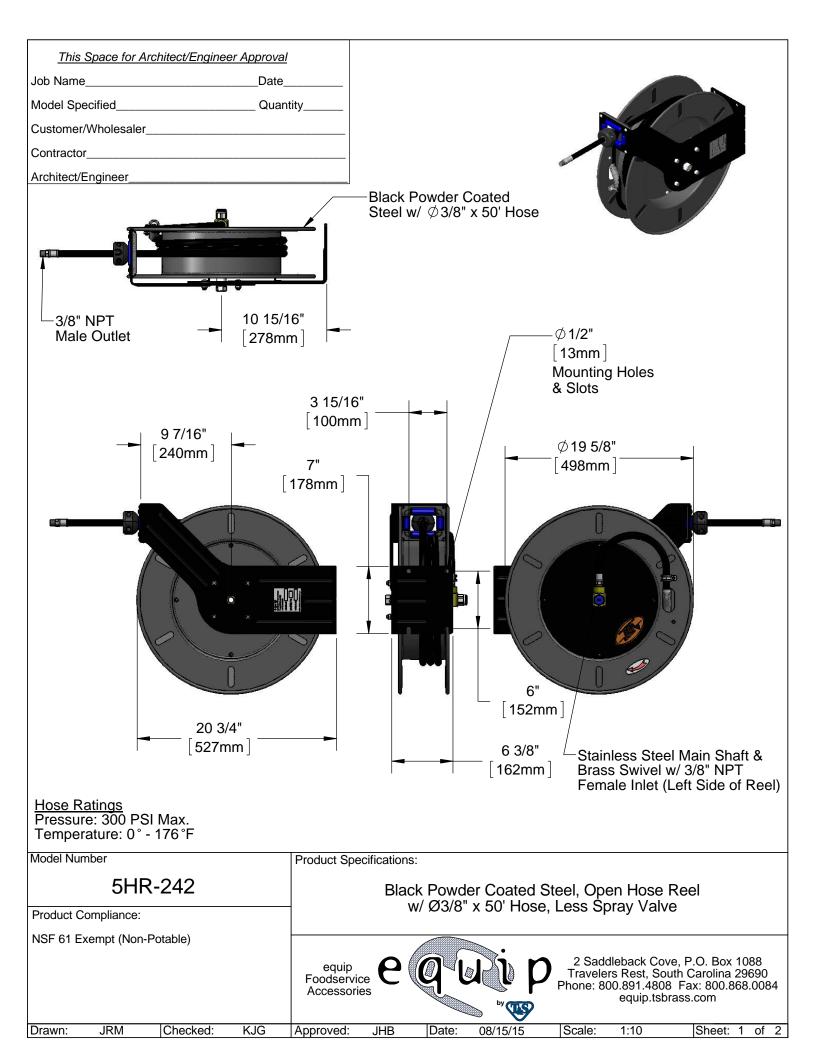

| Model Number                | Product Specifications:                                                                                                                                      |  |  |  |
|-----------------------------|--------------------------------------------------------------------------------------------------------------------------------------------------------------|--|--|--|
| 5HR-242                     | Black Powder Coated Steel, Open Hose Reel                                                                                                                    |  |  |  |
| Product Compliance:         | w/ Ø3/8" x 50' Hose, Less Śpray Valve                                                                                                                        |  |  |  |
| NSF 61 Exempt (Non-Potable) | equip Foodservice Accessories  2 Saddleback Cove, P.O. Box 1088 Travelers Rest, South Carolina 29690 Phone: 800.891.4808 Fax: 800.868.0084 equip.tsbrass.com |  |  |  |
| Drawn: JRM Checked: KJG     | Approved: JHB Date: 08/15/15 Scale: NTS Sheet: 2 of 2                                                                                                        |  |  |  |