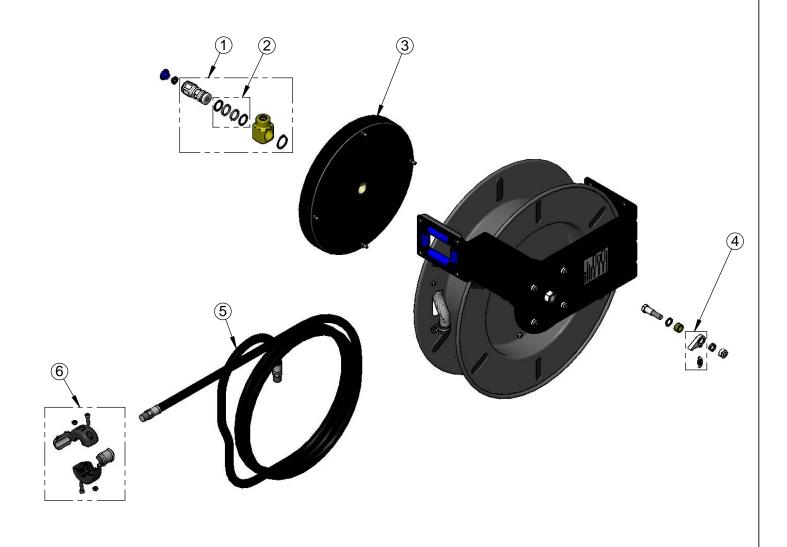

| ITEM<br>NO. | SALES NO.   | DESCRIPTION                                 |
|-------------|-------------|---------------------------------------------|
| 1           | 5HR-2SA     | Complete 3/8" Swivel                        |
| 2           | 014948-45   | Seal Kit                                    |
| 3           | G016684-45  | Spring                                      |
| 4           | 014940-45   | Ratchet Repair Kit                          |
| 5           | 5HR-2HSE-50 | Ø3/8" x 50' Hose                            |
| 6           | 5WG-1000-01 | equip Water Gun w/ QD, 3/8" & 1/2" Adapters |
| 7           | 019246-45   | Hose Stop Repair Kit                        |