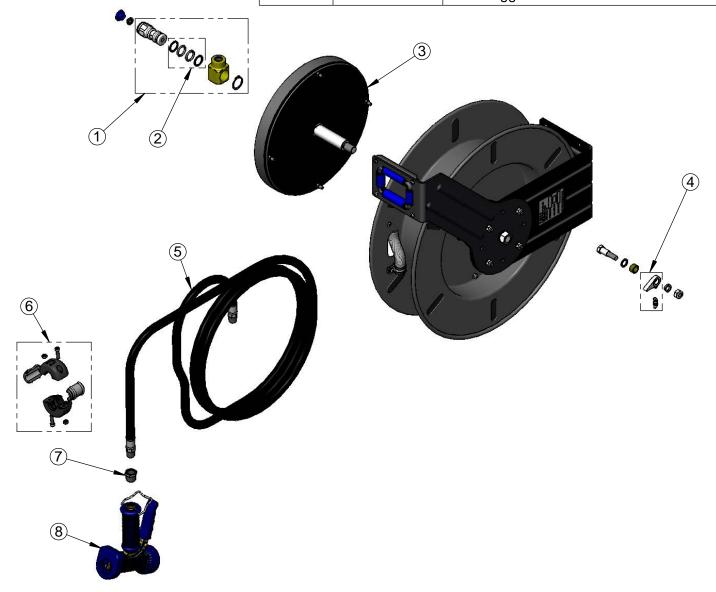

| ITEM NO. | SALES NO.   | DESCRIPTION                          |
|----------|-------------|--------------------------------------|
| 1        | 5HR-2SA     | Complete 3/8" Swivel Assembly        |
| 2        | 014948-45   | Seal Kit                             |
| 3        | G016684-45  | Spring Assembly                      |
| 4        | 014940-45   | Ratchet Repair Kit                   |
| 5        | 5HR-2HSE-50 | Ø 3/8" x 50" Hose                    |
| 6        | 019246-45   | Hose Stop Repair Kit                 |
| 7        | 001359-40   | Hex Bushing, 1/2" Male x 3/8" Female |
| 8        | EMV-0522-24 | Front Trigger Water Gun              |