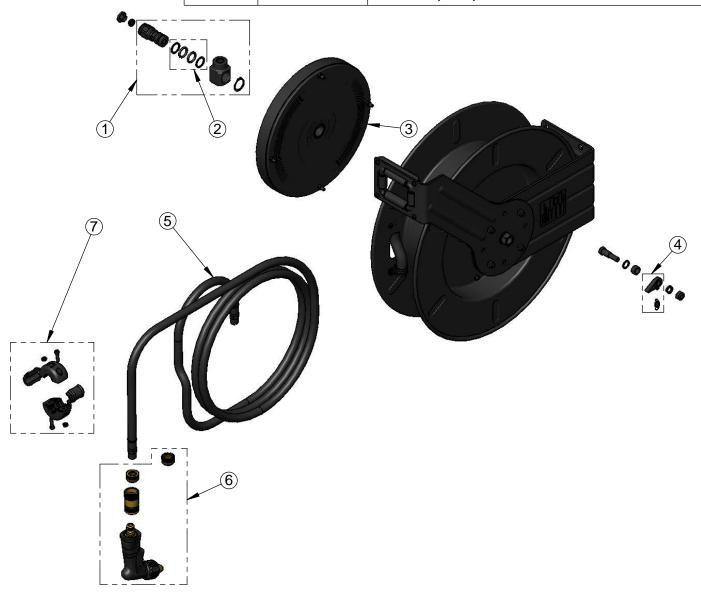

| ITEM<br>NO. | SALES NO.   | DESCRIPTION                                 |
|-------------|-------------|---------------------------------------------|
| 1           | 5HR-2SA     | Complete 3/8" Swivel                        |
| 2           | 014948-45   | Seal Kit                                    |
| 3           | G016684-45  | Spring                                      |
| 4           | 014940-45   | Ratchet Repair Kit                          |
| 5           | 5HR-2HSE-50 | Ø3/8" x 50' Hose                            |
| 6           | 5WG-1000-01 | equip Water Gun w/ QD, 3/8" & 1/2" Adapters |
| 7           | 019246-45   | Hose Stop Repair Kit                        |