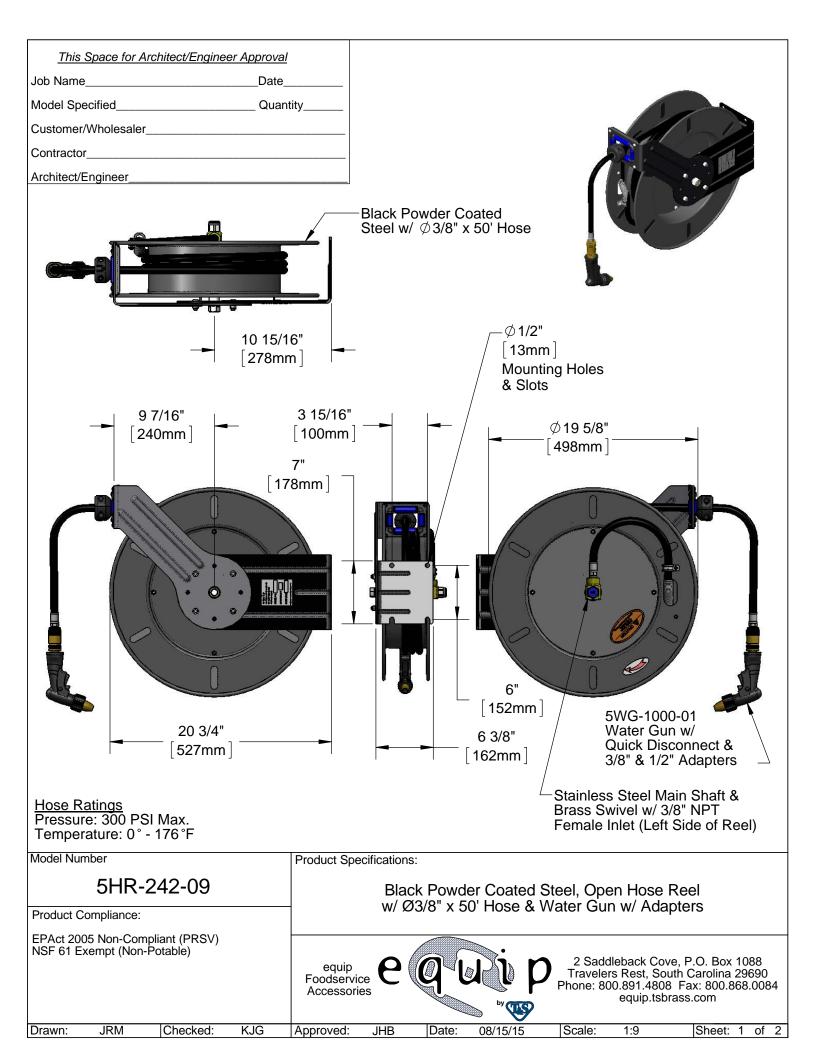

Model Number

5HR-242-09

Product Compliance:

EPAct 2005 Non-Compliant (PRSV) NSF 61 Exempt (Non-Potable) Product Specifications:

Black Powder Coated Steel, Open Hose Reel w/  $\emptyset$ 3/8" x 50' Hose & Water Gun w/ Adapters