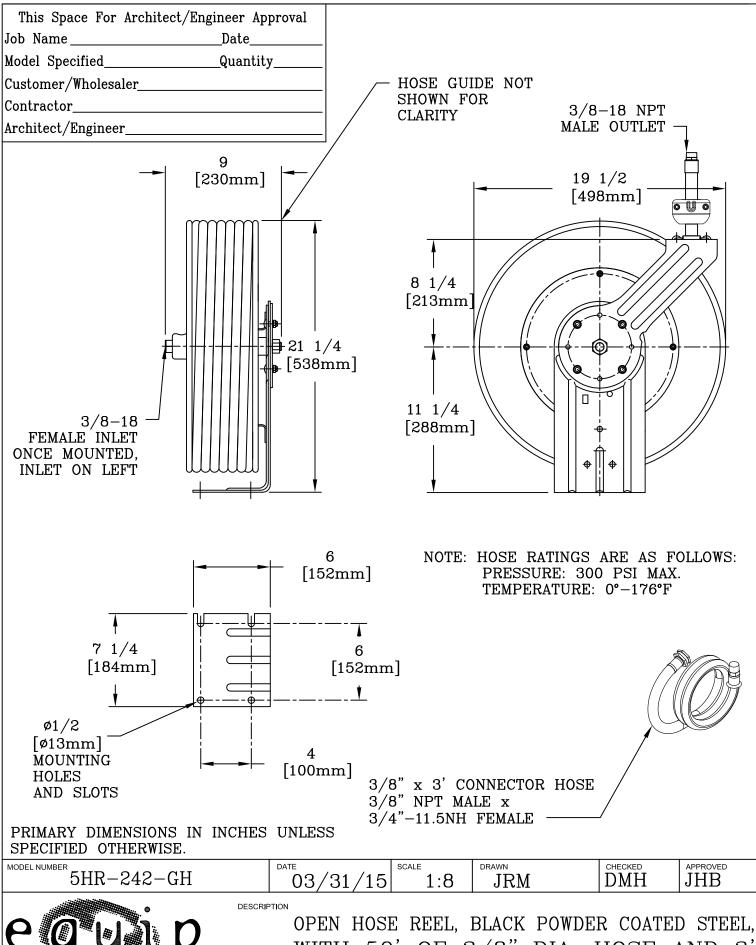

OPEN HOSE REEL, BLACK POWDER COATED STEEL, WITH 50' OF 3/8" DIA. HOSE AND 3' BLACK CONNECTOR HOSE w/ GARDEN HOSE END

WITH 50' OF 3/8" DIA. HOSE, 3' BLACK CONNECTOR HOSE w/GARDEN HOSE END AND SPRAY VALVE