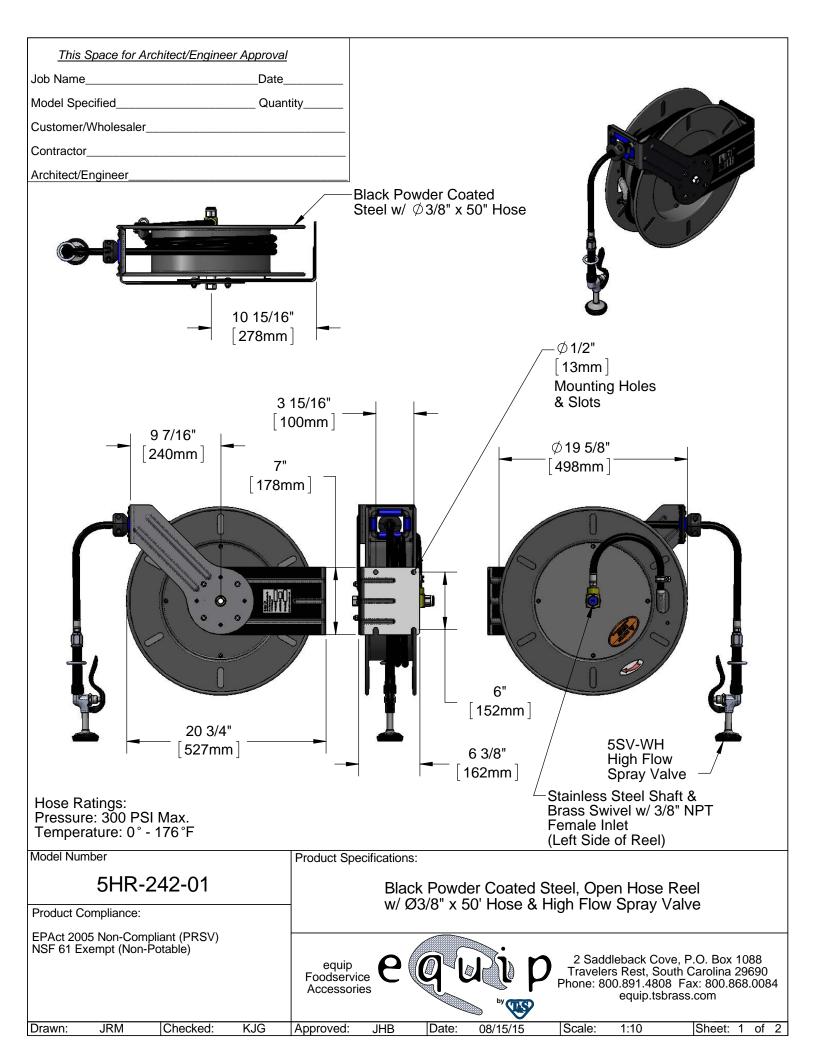

5HR-242                     | Black Powder Coated Steel, Open Hose Reel                                                                                                                    |  |  |  |
| Product Compliance:         | w/ Ø3/8" x 50' Hose, Less Śpray Valve                                                                                                                        |  |  |  |
| NSF 61 Exempt (Non-Potable) | equip Foodservice Accessories  2 Saddleback Cove, P.O. Box 1088 Travelers Rest, South Carolina 29690 Phone: 800.891.4808 Fax: 800.868.0084 equip.tsbrass.com |  |  |  |
| Drawn: JRM Checked: KJG     | Approved: JHB Date: 08/15/15 Scale: NTS Sheet: 2 of 2                                                                                                        |  |  |  |







| ITEM<br>NO. | SALES NO.   | DESCRIPTION                                 |
|-------------|-------------|---------------------------------------------|
| 1           | 5HR-2SA     | Complete 3/8" Swivel                        |
| 2           | 014948-45   | Seal Kit                                    |
| 3           | G016684-45  | Spring                                      |
| 4           | 014940-45   | Ratchet Repair Kit                          |
| 5           | 5HR-2HSE-50 | Ø3/8" x 50' Hose                            |
| 6           | 5WG-1000-01 | equip Water Gun w/ QD, 3/8" & 1/2" Adapters |
| 7           | 019246-45   | Hose Stop Repair Kit                        |



Model Number

5HR-242-09

Product Compliance:

EPAct 2005 Non-Compliant (PRSV) NSF 61 Exempt (Non-Potable)