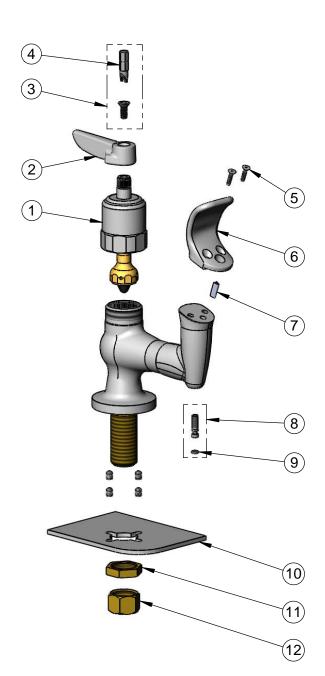

| ITEM<br>NO. | SALES NO. | DESCRIPTION                   |
|-------------|-----------|-------------------------------|
| 1           | 015317-40 | Fast Self-Close Cartridge     |
| 2           | 001638-45 | Lever Handle                  |
| 3           | VRS-1     | VR Screw w/ Spanner Bit       |
| 4           | 014075-45 | #10 Spanner Bit               |
| 5           | 009598-45 | Mouth Guard Screw             |
| 6           | 011299-40 | Forged Brass Mouth Guard      |
| 7           | 009594-45 | Flow Straightener             |
| 8           | 012697-45 | Flow Control Screw            |
| 9           | 015319-45 | O-Ring                        |
| 10          | 013355-45 | Stainless Steel Backing Plate |
| 11          | 002954-45 | Shank Lock Nut                |
| 12          | 000958-20 | Coupling Nut                  |
|             |           |                               |