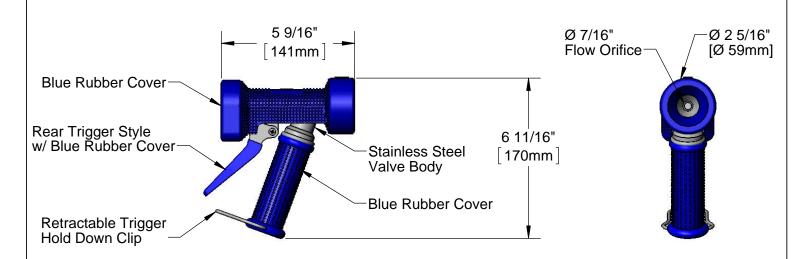

**Product Specifications:** 

Stainless Steel Water Gun w/ Blue Rubber Cover, Rear Style Trigger, Ø 7/16" Flow Orifice & 1/2" NPT x 1/2" Hose Barb Connector

Product Compliance:

NSF 61 Exempt (Non-Potable)