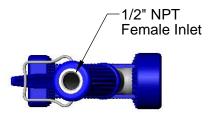

This Space for Architect/Engineer Approval

Job Name\_\_\_\_\_\_Date\_\_\_\_

Model Specified\_\_\_\_\_Quantity\_\_\_\_

Customer/Wholesaler\_\_\_\_\_

Contractor\_\_\_\_\_

Architect/Engineer

1/2" NPT x 1/2" Hose Barb Connector (Included)

**Product Specifications:** 

Stainless Steel Water Gun w/ Blue Rubber Cover, Rear Style Trigger, Ø 7/16" Flow Orifice & 1/2" NPT x 1/2" Hose Barb Connector

Product Compliance:

NSF 61 Exempt (Non-Potable)