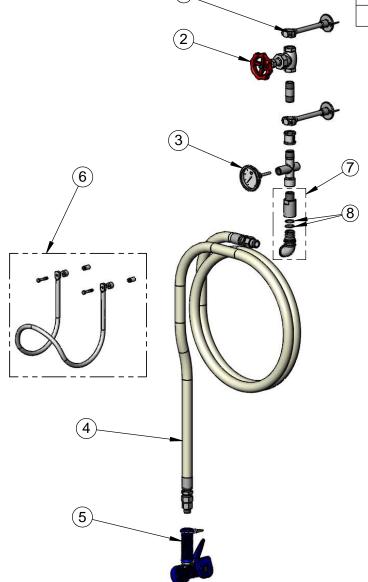

|  | ITEM<br>NO. | SALES NO.  | DESCRIPTION                    |
|--|-------------|------------|--------------------------------|
|  | 1           | B-0159     | 6" Wall Bracket                |
|  | 2           | 006648-25  | 3/4" Globe Valve               |
|  | 3           | 003799-45  | Thermometer, Bi-Metallic       |
|  | 4           | 004980-40  | 50' of 3/4" Hose w/ Adapters   |
|  | 5           | MV-2516-24 | 5/16" Water Gun, Rear Trigger  |
|  | 6           | 002970-45  | Hose Rack w/ Mounting Hardware |
|  | 7           | 007252-25  | Swivel                         |
|  | 8           | 002721-45  | O-Ring                         |