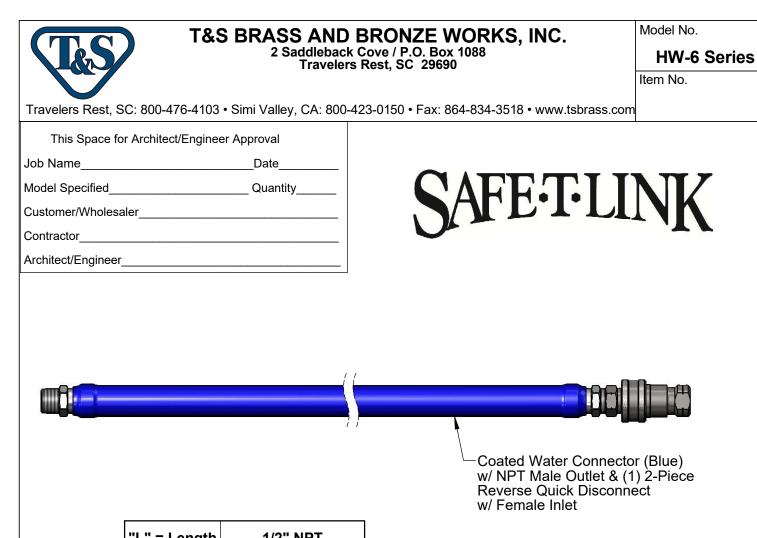

| "L" = Length | 1/2" NPT |
|--------------|----------|
| 36"          | HW-6C-36 |
| 48"          | HW-6C-48 |
| 60"          | HW-6C-60 |
| 72"          | HW-6C-72 |

| "L" = Length | 3/4" NPT |
|--------------|----------|
| 48"          | HW-46-48 |

| HW- 4 Series Product Configurator: HW = 6 = Ex: HW - 6 - 48                                                                                                                              |                          |  |  |  |  |
|------------------------------------------------------------------------------------------------------------------------------------------------------------------------------------------|--------------------------|--|--|--|--|
| Water Hose, 3/4" NPT Male Outlet, 48" Length, (1) 2-Piece Reverse Quick Disconnect w/ Female Inlet                                                                                       |                          |  |  |  |  |
| Product Specifications:                                                                                                                                                                  | Product Compliance:      |  |  |  |  |
| Safe-T-Link Water Appliance Connector: Coated Hose w/ NPT Male Outlet<br>& 2-Piece Reverse Quick Disconnect w/ Female Inlet<br>NSF 61 - Section 9<br>NSF 372 (Low Lead Content)<br>NSF 2 |                          |  |  |  |  |
| Drawn: JRM Checked: MRC Approved: JHB Date: 04/05/18                                                                                                                                     | Scale: NTS Sheet: 1 of 1 |  |  |  |  |