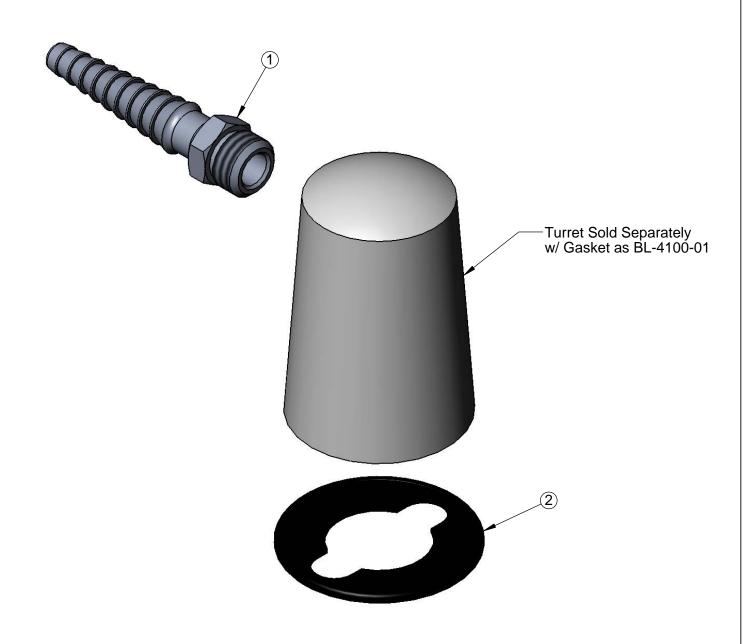

| ITEM<br>NO. | SALES<br>NO. | DESCRIPTION                           |
|-------------|--------------|---------------------------------------|
| 1           | B-0198       | Hose End, Serrated, Brass, Chrome PLT |
| 2           | 144L         | Black Plastic Gasket                  |

**Product Specifications:** 

Turret Assembly w/ Serrated Hose End and 3/8" NPT Female Inlet.

Product Compliance:

NSF 61 - Section 9 NSF 372 (Low Lead Content)

Drawn: **JBC** Checked: JRM Approved: JHB Date: 05/26/17 Scale: NTS Sheet: 2 of 2