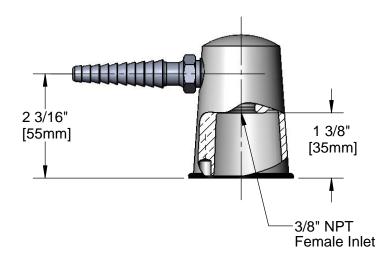

**Product Specifications:** 

Turret Assembly w/ Serrated Hose End and 3/8" NPT Female Inlet.

Product Compliance:

NSF 61 - Section 9 NSF 372 (Low Lead Content)

Drawn: JBC Checked: JRM Approved: JHB Date: 05/26/17 Scale: 1:2 Sheet: 1 of 2