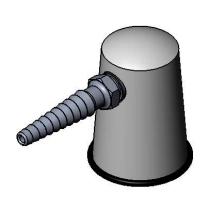

**Product Specifications:** 

Turret Assembly w/ Serrated Hose End and 3/8" NPT Female Inlet.

Product Compliance:

NSF 61 - Section 9 NSF 372 (Low Lead Content)

Drawn: JBC Checked: JRM Approved: JHB Date: 05/26/17 Scale: 1:2 Sheet: 1 of 2