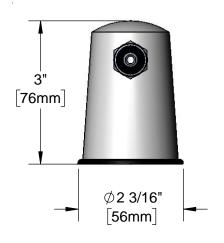

| 3 1/2"           |
|------------------|
| 3 1/2"<br>[89mm] |

| This Space for Architect/Engineer Approval |          |  |
|--------------------------------------------|----------|--|
| Job Name                                   | Date     |  |
| Model Specified                            | Quantity |  |
| Customer/Wholesaler                        |          |  |
| Contractor                                 |          |  |
| Architect/Engineer                         |          |  |

**Product Specifications:** 

Turret Assembly w/ Serrated Hose End and 3/8" NPT Female Inlet.

Product Compliance:

NSF 61 - Section 9 NSF 372 (Low Lead Content)

Drawn: JBC Checked: JRM Approved: JHB Date: 05/26/17 Scale: 1:2 Sheet: 1 of 2