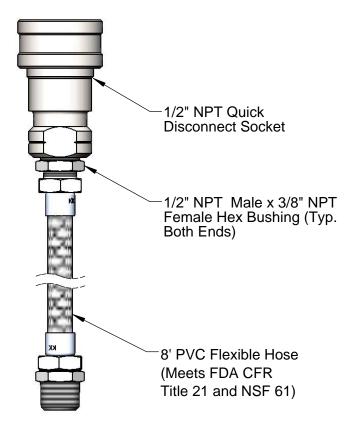

**Product Specifications:** 

8' PVC Flexible Hose w/ FDA Food Grade Tubing, 1/2" NPT Stainless Steel Quick Disconnect & 1/2" NPT Female Short Elbow

Product Compliance:

ASME A112.18.1 / CSA B125.1 NSF 61 - Section 9 NSF 372 (Low Lead Content)