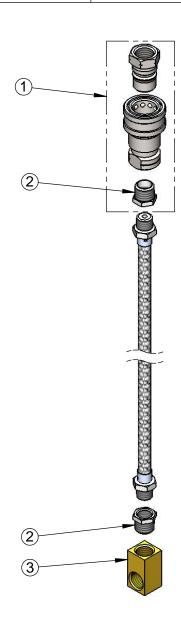

| ITEM<br>NO. | SALES NO. | DESCRIPTION                                               |
|-------------|-----------|-----------------------------------------------------------|
| 1           | AW-5C     | 1/2" NPT Stainless Steel Quick Disconnect Socket and Plug |
| 2           | 001359-40 | Hex Bushing, 1/2" NPT Male x 3/8" NPT Female              |
| 3           | 006895-20 | Short EI, 1/2 NPT-F x 1/2 NPT-F                           |