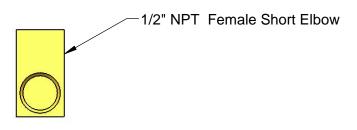

| ITEM<br>NO. | SALES NO. | DESCRIPTION                                               |
|-------------|-----------|-----------------------------------------------------------|
| 1           | AW-5C     | 1/2" NPT Stainless Steel Quick Disconnect Socket and Plug |
| 2           | 001359-40 | Hex Bushing, 1/2" NPT Male x 3/8" NPT Female              |
| 3           | 006895-20 | Short EI, 1/2 NPT-F x 1/2 NPT-F                           |