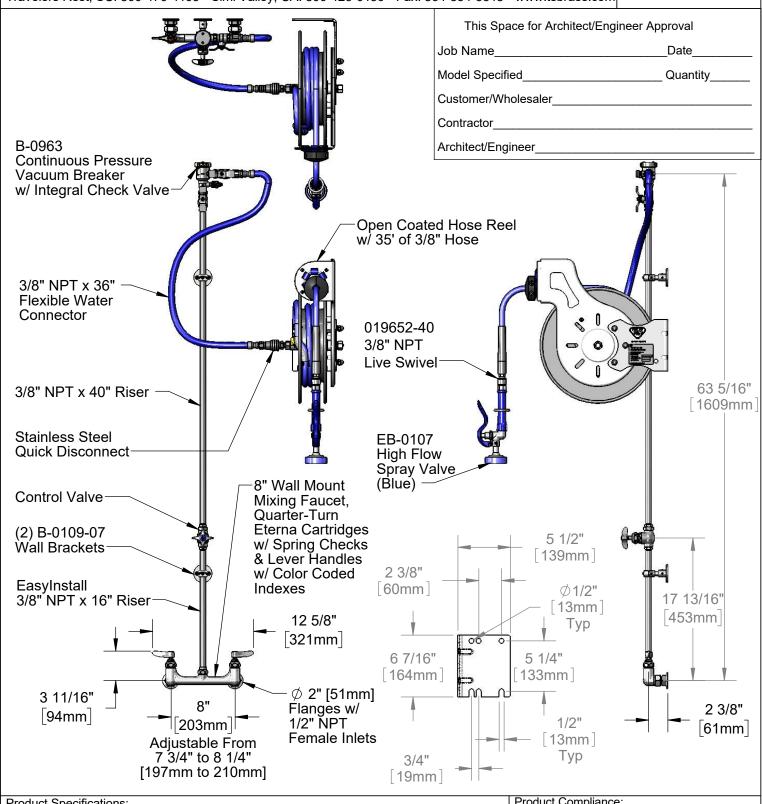

**Product Specifications:** 

Open Coated Hose Reel w/ 35' of 3/8" Hose, High Flow Spray Valve (Blue) w/ Swivel, Vacuum Breaker, 3/8" NPT Flexible Water Connector, 8" Wall Mount Mixing Faucet & Control Valve

Product Compliance:

NSF 61 Exempt (Non-Potable) EPAct 2005 Non-Compliant (PRSV) ASSE 1056 (VB)

Drawn: DMH Checked: JRM Approved: JHB Date: 06/15/18 Scale: 1:12 Sheet: 1 of 2