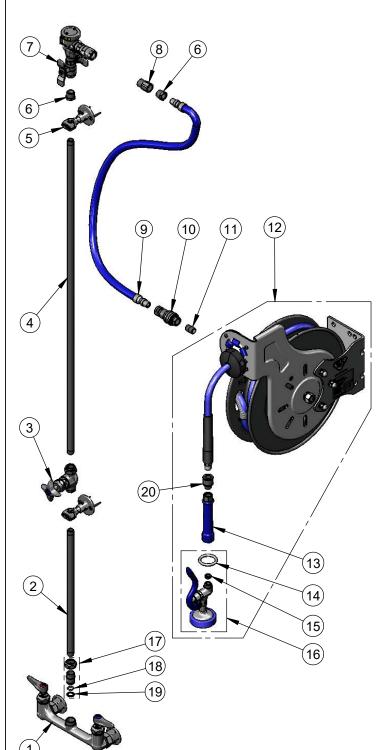

| 7 T 4 X 5 C T 5 C T 5 C T 5 C T 5 C T 5 C T 5 C T 5 C T 5 C T 5 C T 5 C T 5 C T 5 C T 5 C T 5 C T 5 C T 5 C T 5 C T 5 C T 5 C T 5 C T 5 C T 5 C T 5 C T 5 C T 5 C T 5 C T 5 C T 5 C T 5 C T 5 C T 5 C T 5 C T 5 C T 5 C T 5 C T 5 C T 5 C T 5 C T 5 C T 5 C T 5 C T 5 C T 5 C T 5 C T 5 C T 5 C T 5 C T 5 C T 5 C T 5 C T 5 C T 5 C T 5 C T 5 C T 5 C T 5 C T 5 C T 5 C T 5 C T 5 C T 5 C T 5 C T 5 C T 5 C T 5 C T 5 C T 5 C T 5 C T 5 C T 5 C T 5 C T 5 C T 5 C T 5 C T 5 C T 5 C T 5 C T 5 C T 5 C T 5 C T 5 C T 5 C T 5 C T 5 C T 5 C T 5 C T 5 C T 5 C T 5 C T 5 C T 5 C T 5 C T 5 C T 5 C T 5 C T 5 C T 5 C T 5 C T 5 C T 5 C T 5 C T 5 C T 5 C T 5 C T 5 C T 5 C T 5 C T 5 C T 5 C T 5 C T 5 C T 5 C T 5 C T 5 C T 5 C T 5 C T 5 C T 5 C T 5 C T 5 C T 5 C T 5 C T 5 C T 5 C T 5 C T 5 C T 5 C T 5 C T 5 C T 5 C T 5 C T 5 C T 5 C T 5 C T 5 C T 5 C T 5 C T 5 C T 5 C T 5 C T 5 C T 5 C T 5 C T 5 C T 5 C T 5 C T 5 C T 5 C T 5 C T 5 C T 5 C T 5 C T 5 C T 5 C T 5 C T 5 C T 5 C T 5 C T 5 C T 5 C T 5 C T 5 C T 5 C T 5 C T 5 C T 5 C T 5 C T 5 C T 5 C T 5 C T 5 C T 5 C T 5 C T 5 C T 5 C T 5 C T 5 C T 5 C T 5 C T 5 C T 5 C T 5 C T 5 C T 5 C T 5 C T 5 C T 5 C T 5 C T 5 C T 5 C T 5 C T 5 C T 5 C T 5 C T 5 C T 5 C T 5 C T 5 C T 5 C T 5 C T 5 C T 5 C T 5 C T 5 C T 5 C T 5 C T 5 C T 5 C T 5 C T 5 C T 5 C T 5 C T 5 C T 5 C T 5 C T 5 C T 5 C T 5 C T 5 C T 5 C T 5 C T 5 C T 5 C T 5 C T 5 C T 5 C T 5 C T 5 C T 5 C T 5 C T 5 C T 5 C T 5 C T 5 C T 5 C T 5 C T 5 C T 5 C T 5 C T 5 C T 5 C T 5 C T 5 C T 5 C T 5 C T 5 C T 5 C T 5 C T 5 C T 5 C T 5 C T 5 C T 5 C T 5 C T 5 C T 5 C T 5 C T 5 C T 5 C T 5 C T 5 C T 5 C T 5 C T 5 C T 5 C T 5 C T 5 C T 5 C T 5 C T 5 C T 5 C T 5 C T 5 C T 5 C T 5 C T 5 C T 5 C T 5 C T 5 C T 5 C T 5 C T 5 C T 5 C T 5 C T 5 C T 5 C T 5 C T 5 C T 5 C T 5 C T 5 C T 5 C T 5 C T 5 C T 5 C T 5 C T 5 C T 5 C T 5 C T 5 C T 5 C T 5 C T 5 C T 5 C T 5 C T 5 C T 5 C T 5 C T 5 C T 5 C T 5 C T 5 C T 5 C T 5 C T 5 C T 5 C T 5 C T 5 C T 5 C T 5 C T 5 C T 5 C T 5 C T 5 C T 5 C T 5 C T 5 C T 5 C T 5 C T 5 C T 5 C T 5 C T 5 C T 5 C T 5 C T 5 C T 5 C T 5 C T 5 C |           |                                                         |
|-------------------------------------------------------------------------------------------------------------------------------------------------------------------------------------------------------------------------------------------------------------------------------------------------------------------------------------------------------------------------------------------------------------------------------------------------------------------------------------------------------------------------------------------------------------------------------------------------------------------------------------------------------------------------------------------------------------------------------------------------------------------------------------------------------------------------------------------------------------------------------------------------------------------------------------------------------------------------------------------------------------------------------------------------------------------------------------------------------------------------------------------------------------------------------------------------------------------------------------------------------------------------------------------------------------------------------------------------------------------------------------------------------------------------------------------------------------------------------------------------------------------------------------------------------------------------------------------------------------------------------------------------------------------------------------------------------------------------------------------------------------------------------------------------------------------------------------------------------------------------------------------------------------------------------------------------------------------------------------------------------------------------------------------------------------------------------------------------------------------------------|-----------|---------------------------------------------------------|
| ITEM<br>NO.                                                                                                                                                                                                                                                                                                                                                                                                                                                                                                                                                                                                                                                                                                                                                                                                                                                                                                                                                                                                                                                                                                                                                                                                                                                                                                                                                                                                                                                                                                                                                                                                                                                                                                                                                                                                                                                                                                                                                                                                                                                                                                                   | SALES NO. | DESCRIPTION                                             |
| 1                                                                                                                                                                                                                                                                                                                                                                                                                                                                                                                                                                                                                                                                                                                                                                                                                                                                                                                                                                                                                                                                                                                                                                                                                                                                                                                                                                                                                                                                                                                                                                                                                                                                                                                                                                                                                                                                                                                                                                                                                                                                                                                             | 002832-40 | 8" Wall Mount Mixing Faucet                             |
| 2                                                                                                                                                                                                                                                                                                                                                                                                                                                                                                                                                                                                                                                                                                                                                                                                                                                                                                                                                                                                                                                                                                                                                                                                                                                                                                                                                                                                                                                                                                                                                                                                                                                                                                                                                                                                                                                                                                                                                                                                                                                                                                                             | 000368-40 | 16" Riser                                               |
| 3                                                                                                                                                                                                                                                                                                                                                                                                                                                                                                                                                                                                                                                                                                                                                                                                                                                                                                                                                                                                                                                                                                                                                                                                                                                                                                                                                                                                                                                                                                                                                                                                                                                                                                                                                                                                                                                                                                                                                                                                                                                                                                                             | 0RK3      | Control Valve                                           |
| 4                                                                                                                                                                                                                                                                                                                                                                                                                                                                                                                                                                                                                                                                                                                                                                                                                                                                                                                                                                                                                                                                                                                                                                                                                                                                                                                                                                                                                                                                                                                                                                                                                                                                                                                                                                                                                                                                                                                                                                                                                                                                                                                             | 002558-40 | 3/8" NPT x 40" Riser                                    |
| 5                                                                                                                                                                                                                                                                                                                                                                                                                                                                                                                                                                                                                                                                                                                                                                                                                                                                                                                                                                                                                                                                                                                                                                                                                                                                                                                                                                                                                                                                                                                                                                                                                                                                                                                                                                                                                                                                                                                                                                                                                                                                                                                             | B-0109-07 | Wall Bracket                                            |
| 6                                                                                                                                                                                                                                                                                                                                                                                                                                                                                                                                                                                                                                                                                                                                                                                                                                                                                                                                                                                                                                                                                                                                                                                                                                                                                                                                                                                                                                                                                                                                                                                                                                                                                                                                                                                                                                                                                                                                                                                                                                                                                                                             | 001359-40 | 1/2" NPT Male x 3/8" NPT Female<br>Hex Bushing          |
| 7                                                                                                                                                                                                                                                                                                                                                                                                                                                                                                                                                                                                                                                                                                                                                                                                                                                                                                                                                                                                                                                                                                                                                                                                                                                                                                                                                                                                                                                                                                                                                                                                                                                                                                                                                                                                                                                                                                                                                                                                                                                                                                                             | B-0963    | 1/2" NPT Continuous Pressure VB w/ Integral Check Valve |
| 8                                                                                                                                                                                                                                                                                                                                                                                                                                                                                                                                                                                                                                                                                                                                                                                                                                                                                                                                                                                                                                                                                                                                                                                                                                                                                                                                                                                                                                                                                                                                                                                                                                                                                                                                                                                                                                                                                                                                                                                                                                                                                                                             | 015073-40 | Check Valve w/ 1/2" NPT Adapter                         |
| 9                                                                                                                                                                                                                                                                                                                                                                                                                                                                                                                                                                                                                                                                                                                                                                                                                                                                                                                                                                                                                                                                                                                                                                                                                                                                                                                                                                                                                                                                                                                                                                                                                                                                                                                                                                                                                                                                                                                                                                                                                                                                                                                             | HW-2B-36  | 3/8" NPT x 36" Flexible Water Hose                      |
| 10                                                                                                                                                                                                                                                                                                                                                                                                                                                                                                                                                                                                                                                                                                                                                                                                                                                                                                                                                                                                                                                                                                                                                                                                                                                                                                                                                                                                                                                                                                                                                                                                                                                                                                                                                                                                                                                                                                                                                                                                                                                                                                                            | AW-5B     | 3/8" NPT Quick Disconnect                               |
| 11                                                                                                                                                                                                                                                                                                                                                                                                                                                                                                                                                                                                                                                                                                                                                                                                                                                                                                                                                                                                                                                                                                                                                                                                                                                                                                                                                                                                                                                                                                                                                                                                                                                                                                                                                                                                                                                                                                                                                                                                                                                                                                                            | 002535-25 | 3/8" NPT Close Nipple                                   |
| 12                                                                                                                                                                                                                                                                                                                                                                                                                                                                                                                                                                                                                                                                                                                                                                                                                                                                                                                                                                                                                                                                                                                                                                                                                                                                                                                                                                                                                                                                                                                                                                                                                                                                                                                                                                                                                                                                                                                                                                                                                                                                                                                            | B-7232-01 | Open Coated Reel w/ 35' of 3/8"<br>Hose                 |
| 13                                                                                                                                                                                                                                                                                                                                                                                                                                                                                                                                                                                                                                                                                                                                                                                                                                                                                                                                                                                                                                                                                                                                                                                                                                                                                                                                                                                                                                                                                                                                                                                                                                                                                                                                                                                                                                                                                                                                                                                                                                                                                                                            | 012504-40 | Grip Handle (Blue), 3/8" NPT                            |
| 14                                                                                                                                                                                                                                                                                                                                                                                                                                                                                                                                                                                                                                                                                                                                                                                                                                                                                                                                                                                                                                                                                                                                                                                                                                                                                                                                                                                                                                                                                                                                                                                                                                                                                                                                                                                                                                                                                                                                                                                                                                                                                                                            | 000907-45 | Spray Valve Hold Down Ring                              |
| 15                                                                                                                                                                                                                                                                                                                                                                                                                                                                                                                                                                                                                                                                                                                                                                                                                                                                                                                                                                                                                                                                                                                                                                                                                                                                                                                                                                                                                                                                                                                                                                                                                                                                                                                                                                                                                                                                                                                                                                                                                                                                                                                            | 010476-45 | #27 Washer                                              |
| 16                                                                                                                                                                                                                                                                                                                                                                                                                                                                                                                                                                                                                                                                                                                                                                                                                                                                                                                                                                                                                                                                                                                                                                                                                                                                                                                                                                                                                                                                                                                                                                                                                                                                                                                                                                                                                                                                                                                                                                                                                                                                                                                            | EB-0107   | High Flow Spray Valve (Blue)                            |
| 17                                                                                                                                                                                                                                                                                                                                                                                                                                                                                                                                                                                                                                                                                                                                                                                                                                                                                                                                                                                                                                                                                                                                                                                                                                                                                                                                                                                                                                                                                                                                                                                                                                                                                                                                                                                                                                                                                                                                                                                                                                                                                                                            | EZ-K      | EasyInstall Kit                                         |
| 18                                                                                                                                                                                                                                                                                                                                                                                                                                                                                                                                                                                                                                                                                                                                                                                                                                                                                                                                                                                                                                                                                                                                                                                                                                                                                                                                                                                                                                                                                                                                                                                                                                                                                                                                                                                                                                                                                                                                                                                                                                                                                                                            | 001065-45 | O-Ring                                                  |
| 19                                                                                                                                                                                                                                                                                                                                                                                                                                                                                                                                                                                                                                                                                                                                                                                                                                                                                                                                                                                                                                                                                                                                                                                                                                                                                                                                                                                                                                                                                                                                                                                                                                                                                                                                                                                                                                                                                                                                                                                                                                                                                                                            | 014200-45 | Lock Washer                                             |
| 20                                                                                                                                                                                                                                                                                                                                                                                                                                                                                                                                                                                                                                                                                                                                                                                                                                                                                                                                                                                                                                                                                                                                                                                                                                                                                                                                                                                                                                                                                                                                                                                                                                                                                                                                                                                                                                                                                                                                                                                                                                                                                                                            | 019652-40 | 3/8" NPT Live Swivel                                    |
|                                                                                                                                                                                                                                                                                                                                                                                                                                                                                                                                                                                                                                                                                                                                                                                                                                                                                                                                                                                                                                                                                                                                                                                                                                                                                                                                                                                                                                                                                                                                                                                                                                                                                                                                                                                                                                                                                                                                                                                                                                                                                                                               |           |                                                         |