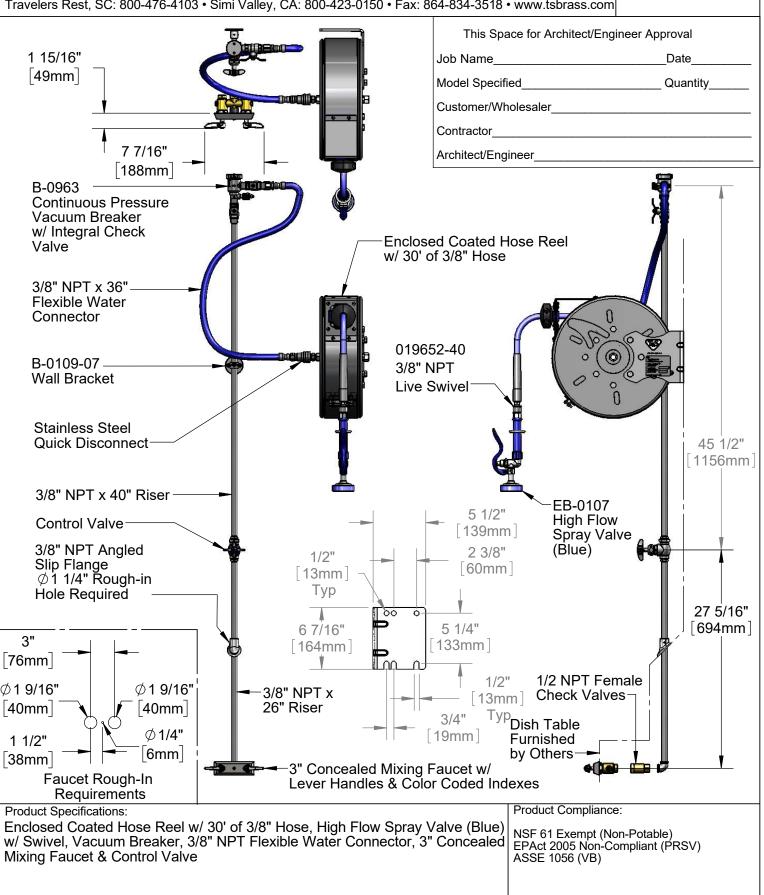

**Product Specifications:** 

Enclosed Coated Hose Reel w/ 30' of 3/8" Hose, High Flow Spray Valve (Blue) w/ Swivel, Vacuum Breaker, 3/8" NPT Flexible Water Connector, 3" Concealed Mixing Faucet & Control Valve

Product Compliance:

NSF 61 Exempt (Non-Potable) EPAct 2005 Non-Compliant (PRSV) ASSE 1056 (VB)

Drawn: DMH Checked: JRM Approved: JHB Date: 06/15/18 Scale: NTS Sheet: 2 of 2