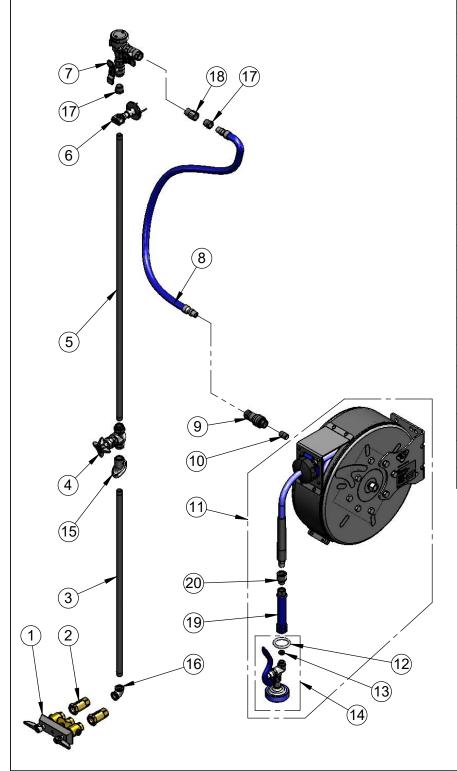

| SALES NO.  | DESCRIPTION                                                                                                                                                              |
|------------|--------------------------------------------------------------------------------------------------------------------------------------------------------------------------|
| B-0513     | 3" Concealed Mixing Faucet                                                                                                                                               |
| B-CVH1-2   | 1/2" Check Valve                                                                                                                                                         |
| 000373-40  | 3/8" NPT x 26" Riser                                                                                                                                                     |
| 0RK3       | Control Valve                                                                                                                                                            |
| 002558-40  | 3/8" NPT x 40" Riser                                                                                                                                                     |
| B-0109-07  | Wall Bracket                                                                                                                                                             |
| B-0963     | 1/2" NPT Continuous<br>Pressure VB w/ Integral<br>Check Valve                                                                                                            |
| HW-2B-36   | 3/8 NPT x 36" Flexible Water Hose                                                                                                                                        |
| AW-5B      | 3/8" NPT Quick Disconnect                                                                                                                                                |
| 002535-25  | 3/8" Close Nipple                                                                                                                                                        |
| B-7222-C01 | Enclosed Coated Reel w/<br>30' of 3/8" Hose                                                                                                                              |
| 000907-45  | Spray Valve Hold Down<br>Ring                                                                                                                                            |
| 010476-45  | #27 Washer                                                                                                                                                               |
| EB-0107    | High Flow Spray Valve (Blue)                                                                                                                                             |
| B-0462     | 3/8" NPT Angled Slip Flange                                                                                                                                              |
| 001355-40  | Elbow, 3/8 NPT                                                                                                                                                           |
| 001359-40  | 1/2" NPT Male x 3/8" NPT Female Hex Bushing                                                                                                                              |
| 015073-40  | Check Valve w/ 1/2"NPT<br>Adapter                                                                                                                                        |
| 012504-40  | Grip Handle (Blue), 3/8"<br>NPT                                                                                                                                          |
| 019652-40  | 3/8" NPT Live Swivel                                                                                                                                                     |
|            | B-0513 B-CVH1-2 000373-40 0RK3 002558-40 B-0109-07 B-0963 HW-2B-36 AW-5B 002535-25 B-7222-C01 000907-45 010476-45 EB-0107 B-0462 001355-40 001359-40 015073-40 012504-40 |