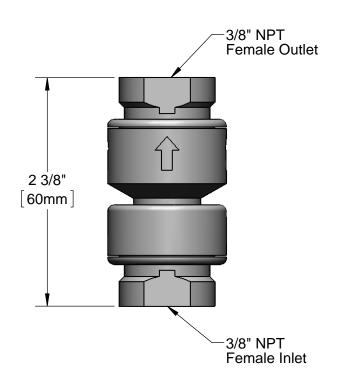

**Product Specifications:** 

Dual Check Vacuum Breaker with Intermediate Vent, 3/8" NPT Female Inlet & Outlet (for Continuous Pressure Applications)

Product Compliance:

ASME A112.18.1 / CSA B125.1 NSF 61 - Section 9 NSF 372 (Low Lead Content) CSA B64.8 (VB)