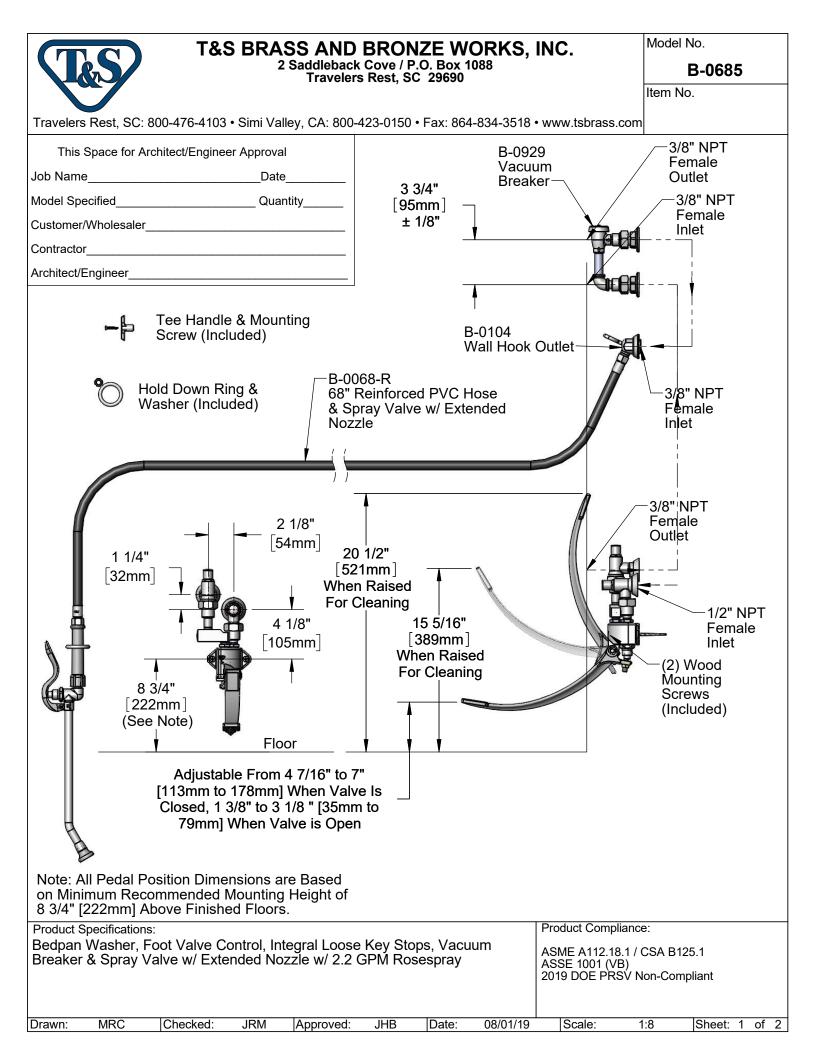

## T&S BRASS AND BRONZE WORKS, INC. 2 Saddleback Cove / P.O. Box 1088 Travelers Rest, SC 29690

Model No.

B-0685

Item No.

| Travelers Rest, SC: 800-47                                                                                                           | 6-4103 • Simi Valley, CA: 800-423-0150 • |                         | 518 • www.tsbras | s.com                                                                        |  |
|--------------------------------------------------------------------------------------------------------------------------------------|------------------------------------------|-------------------------|------------------|------------------------------------------------------------------------------|--|
|                                                                                                                                      |                                          | ITEM<br>NO.             | SALES NO.        | DESCRIPTION                                                                  |  |
|                                                                                                                                      |                                          | 1                       | 002865-40        | Extended Spray Wand                                                          |  |
|                                                                                                                                      |                                          | 2                       | 010476-45        | #27 Washer                                                                   |  |
|                                                                                                                                      |                                          | 3                       | 000907-45        | Spray Valve Hold Down<br>Ring                                                |  |
|                                                                                                                                      |                                          | 4                       | B-0068-R         | 68" Reinforced PVC Hose                                                      |  |
|                                                                                                                                      |                                          | 5                       | 001019-45        | Coupling Nut Washer                                                          |  |
|                                                                                                                                      |                                          | 6                       | B-0929           | Atmospheric Vacuum<br>Breaker                                                |  |
|                                                                                                                                      |                                          | 7                       | B-0968           | 3/8" NPT Vacuum<br>Breaker<br>Wall Hook, 3/4-14 UN                           |  |
|                                                                                                                                      |                                          | 8                       | B-0104           | Male Outlet                                                                  |  |
|                                                                                                                                      | 6 5 2                                    | 9                       | 001605-45        | Сар                                                                          |  |
|                                                                                                                                      | 9                                        | 10                      | 166A             | Service Stop Spindle w/<br>Tee Handle & Screw                                |  |
|                                                                                                                                      | 10                                       | 11                      | 000763-20        | Seat                                                                         |  |
| 4                                                                                                                                    |                                          | 12                      | B-1355           | Loose Key 3/8" NPT<br>Angle Stop w/ Tee Handle<br>& Screw                    |  |
|                                                                                                                                      |                                          | 7 13                    | 000356-45        | Nipple, 3/8" NPT x 1 3/4"                                                    |  |
|                                                                                                                                      |                                          | 14                      | 002535-25        | 3/8" Close Nipple                                                            |  |
|                                                                                                                                      |                                          | 15                      | 001359-40        | Hex Bushing, 1/2" NPT<br>Male x 3/8" NPT Female                              |  |
|                                                                                                                                      |                                          | 16                      | B-0508-01        | Wall Mount Single Pedal<br>Valve w/ Angle Stops                              |  |
| (                                                                                                                                    | 14                                       | (5) 17                  | B-1351           | Loose Key 1/2" NPT<br>Angle Stop w/ Tee Handle<br>& Screw                    |  |
|                                                                                                                                      |                                          |                         | Т                | 002432-45<br>-Handle Screw                                                   |  |
|                                                                                                                                      |                                          |                         |                  | (2) 001802-45<br>T-Handle                                                    |  |
| Product Specifications: Product Compliance:                                                                                          |                                          |                         |                  |                                                                              |  |
| Bedpan Washer, Foot Valve Control, Integral Loose Key Stops, Vacuum<br>Breaker & Spray Valve w/ Extended Nozzle w/ 2.2 GPM Rosespray |                                          |                         |                  | ASME A112.18.1 / CSA B125.1<br>ASSE 1001 (VB)<br>2019 DOE PRSV Non-Compliant |  |
| Prawn: MRC Cheo                                                                                                                      | cked: JRM Approved: JHB                  | Date: 08/0 <sup>-</sup> | 1/19 Scale:      | NTS Sheet: 2 of 2                                                            |  |