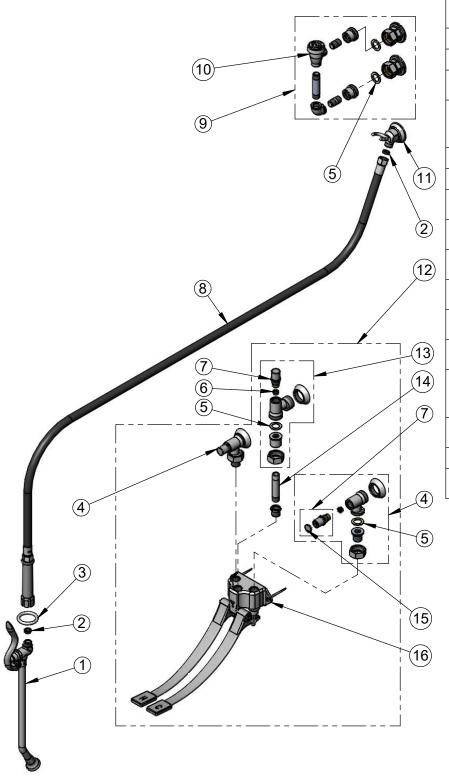

| ITEM<br>NO. | SALES NO. | DESCRIPTION                                               |  |  |  |  |
|-------------|-----------|-----------------------------------------------------------|--|--|--|--|
| 1           | 002865-40 | Extended Spray Wand                                       |  |  |  |  |
| 2           | 010476-45 | #27 Washer                                                |  |  |  |  |
| 3           | 000907-45 | Spray Valve Hold Down<br>Ring                             |  |  |  |  |
| 4           | B-1350    | Loose Key 1/2" NPT<br>Angle Stop w/ Tee<br>Handle & Screw |  |  |  |  |
| 5           | 001019-45 | Coupling Nut Washer                                       |  |  |  |  |
| 6           | 000763-20 | Seat                                                      |  |  |  |  |
| 7           | 166A      | Service Stop Spindle w/<br>Tee Handle & Screw             |  |  |  |  |
| 8           | B-0068-R  | 68" Reinforced PVC<br>Hose                                |  |  |  |  |
| 9           | B-0929    | Atmospheric Vacuum<br>Breaker                             |  |  |  |  |
| 10          | B-0968    | 3/8" NPT Vacuum<br>Breaker                                |  |  |  |  |
| 11          | B-0104    | Wall Hook, 3/4-14 UN<br>Male Outlet                       |  |  |  |  |
| 12          | B-0504-01 | Wall Mount Double Pedal<br>Valve w/ Angle Stops           |  |  |  |  |
| 13          | B-1355    | Loose Key 3/8" NPT<br>Angle Stop w/ Tee<br>Handle & Screw |  |  |  |  |
| 14          | 010092-40 | Nipple, 3/8" NPT x 4 1/4"<br>Long                         |  |  |  |  |
| 15          | 001605-45 | Сар                                                       |  |  |  |  |
| 16          | B-0504    | Wall Mount Double Pedal<br>Valve                          |  |  |  |  |