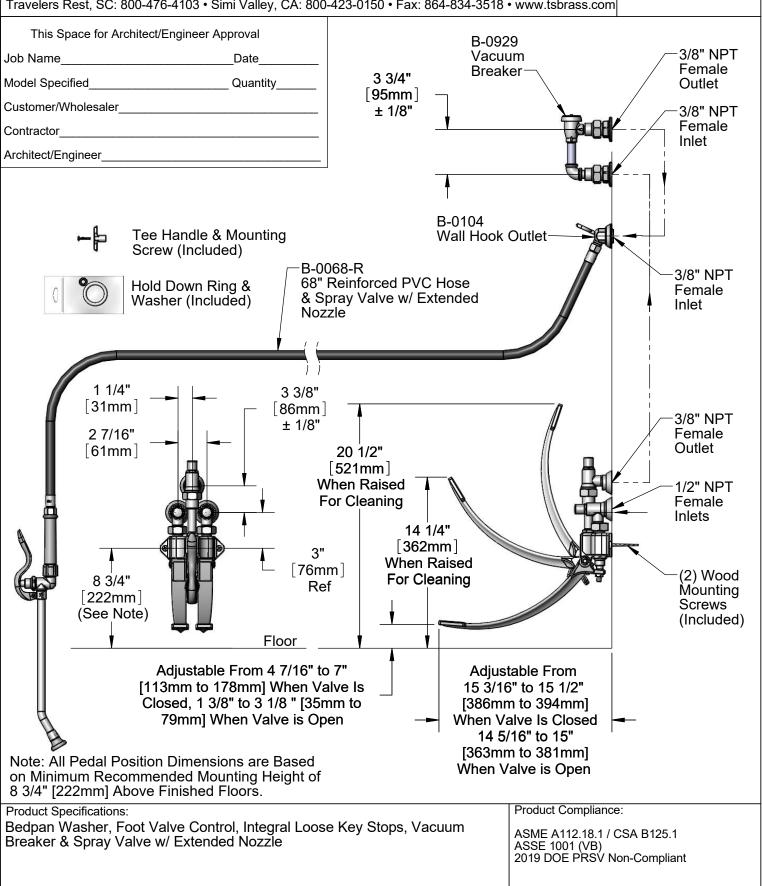

Î

002432-45 T-Handle Screw

T

001802-45 T-Handle

**Product Specifications:** 

Bedpan Washer, Foot Valve Control, Integral Loose Key Stops, Vacuum Breaker & Spray Valve w/ Extended Nozzle

Product Compliance:

ASME A112.18.1 / CSA B125.1 ASSE 1001 (VB) 2019 DOE PRSV Non-Compliant