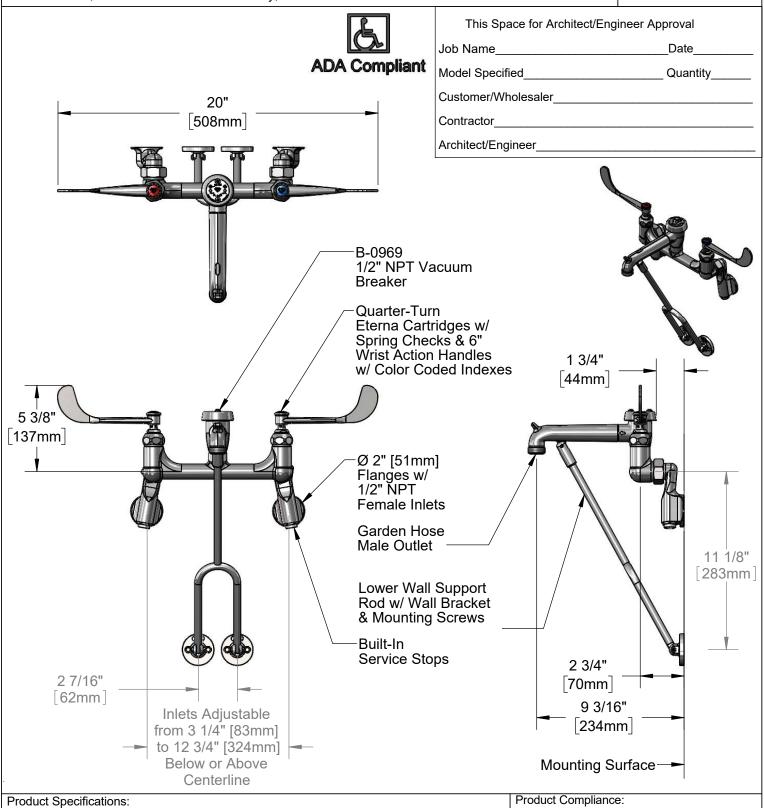

Adjustable Wall Mount Service Sink Faucet, Quarter-Turn Eterna Cartridges w/ Spring Checks, 6" Wrist Action Handles, Lower Support Rod, 1/2" NPT Adjustable Inlets w/ Supply Stops, Male Garden Hose Outlet, Polished Chrome Finish & 1/2" NPT Vacuum Breaker

Product Specifications:

Adjustable Wall Mount Service Sink Faucet, Quarter-Turn Eterna Cartridges w/ Spring Checks, 6" Wrist Action Handles, Lower Support Rod, 1/2" NPT Adjustable Inlets w/ Supply Stops, Male Garden Hose Outlet, Polished Chrome Finish & 1/2" NPT Vacuum Breaker

Product Compliance:

ASME A112.18.1 / CSA B125.1 NSF 61 - Section 9 NSF 372 (Low Lead Content) ANSI A117.1 (ADA) ASSE 1001 (VB)

Drawn: MRC | Checked: JRM | Approved: JHB | Date: 11/02/18 | Scale: NTS | Sheet: 2 of 2