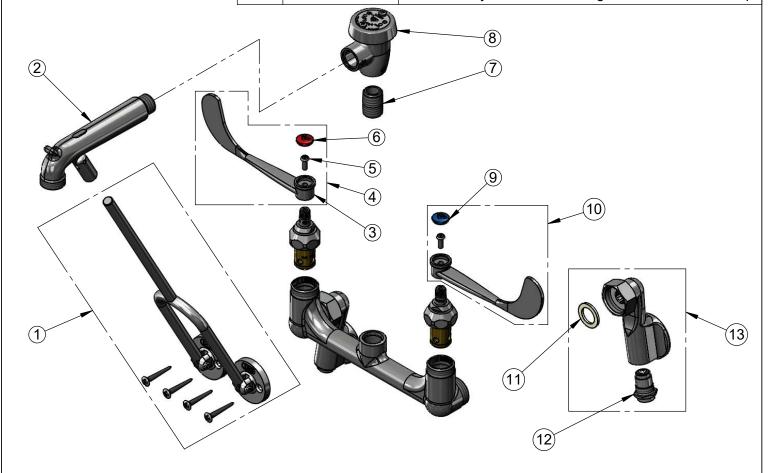

|             |             | <u> </u>                                              |
|-------------|-------------|-------------------------------------------------------|
| ITEM<br>NO. | SALES NO.   | DESCRIPTION                                           |
| 1           | 009616-40   | Lower Support Rod w/ Mounting Screws                  |
| 2           | 016450-40   | Spout, Polished Chrome w/ Bottom Support Clevis       |
| 3           | B-WH6       | 6" Wrist Action Handle                                |
| 4           | B-WH4H-NS   | Wrist Action Handle, Red Index & Screw                |
| 5           | 000925-45   | Lab Handle Screw                                      |
| 6           | 001193-19NS | Red Button Index, Press-in                            |
| 7           | 002534-25   | Close Nipple, 1/2" NPT                                |
| 8           | B-0969      | 1/2" NPT Vacuum Breaker                               |
| 9           | 018506-19NS | Blue Button Index, Press-in                           |
| 10          | B-WH6C-NS   | 6" Wrist Action Handle, Blue Index & Screw            |
| 11          | 001019-45   | Coupling Nut Washer                                   |
| 12          | 163A        | Built-in Service Stops                                |
| 13          | 00XX        | 1/2" NPT Adjustable Inlet Flange w/ Screw Driver Stop |