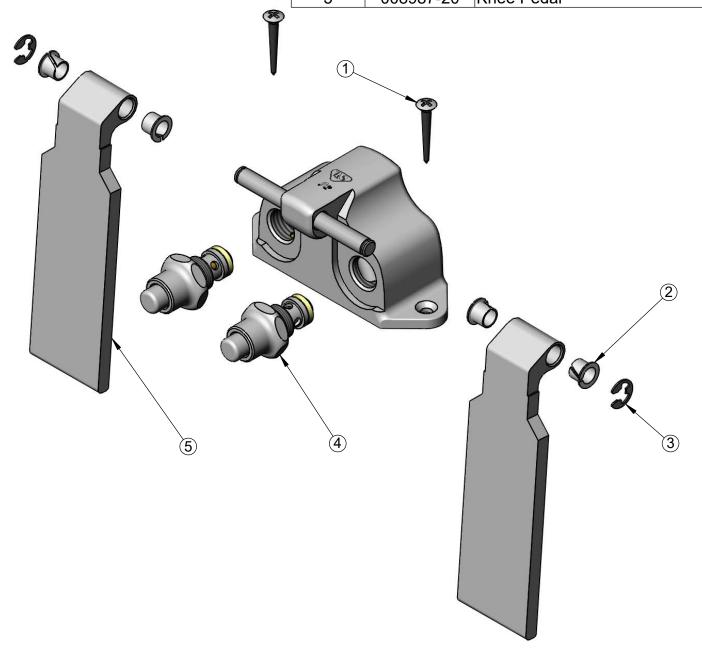

| ITEM<br>NO. | SALES NO. | DESCRIPTION           |
|-------------|-----------|-----------------------|
| 1           | 000915-45 | Mounting Screw        |
| 2           | 001602-45 | Bushing, Pedal Valve  |
| 3           | 012512-45 | E-clip Retaining Ring |
| 4           | 005312-40 | Pedal Valve Bonnet    |
| 5           | 008987-20 | Knee Pedal            |