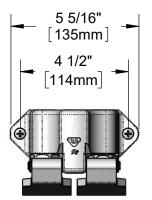

This Space for Architect/Engineer Approval

Job Name\_\_\_\_\_\_Date\_\_\_\_

Model Specified\_\_\_\_\_Quantity\_\_\_\_

Customer/Wholesaler\_\_\_\_\_

Contractor\_\_\_\_\_

Architect/Engineer

3 9/16" [90mm] Closed 2 7/16" 25mm 61mm 2 5/8" 2 1/4" 1 15/16" [67mm] [57mm] [49mm] 4 1/4" [108mm] 1/2" NPT Closed Female Inlet 1/2" NPT Female 4 5/16" Outlet [109mm] Knee Pedals Hang Outside of Cabinetry for Knee Access