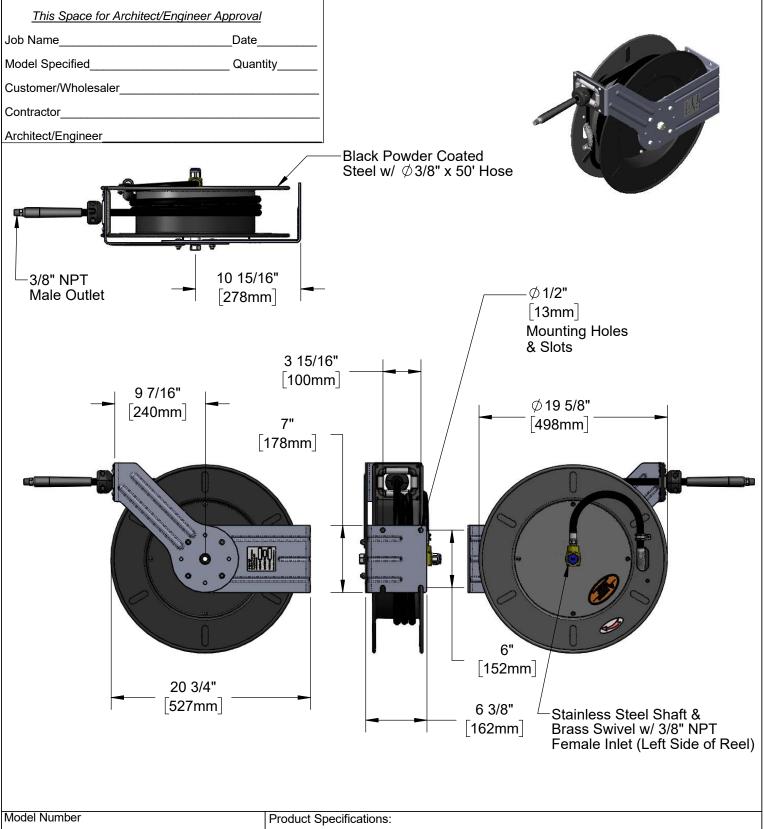

| Model Number                | Product Specifications:                                                                                                                                      |  |
|-----------------------------|--------------------------------------------------------------------------------------------------------------------------------------------------------------|--|
| 5HR-242                     | Black Powder Coated Steel, Open Hose Reel                                                                                                                    |  |
| Product Compliance:         | w/ Ø3/8" x 50' Hose, Less Spray Valve                                                                                                                        |  |
| NSF 61 Exempt (Non-Potable) | equip Foodservice Accessories  2 Saddleback Cove, P.O. Box 1088 Travelers Rest, South Carolina 29690 Phone: 800.891.4808 Fax: 800.868.0084 equip.tsbrass.com |  |
| Drawn: JRM Checked: GEF     | Approved: JHB Date: 05/31/19 Scale: NTS Sheet: 2 of 2                                                                                                        |  |