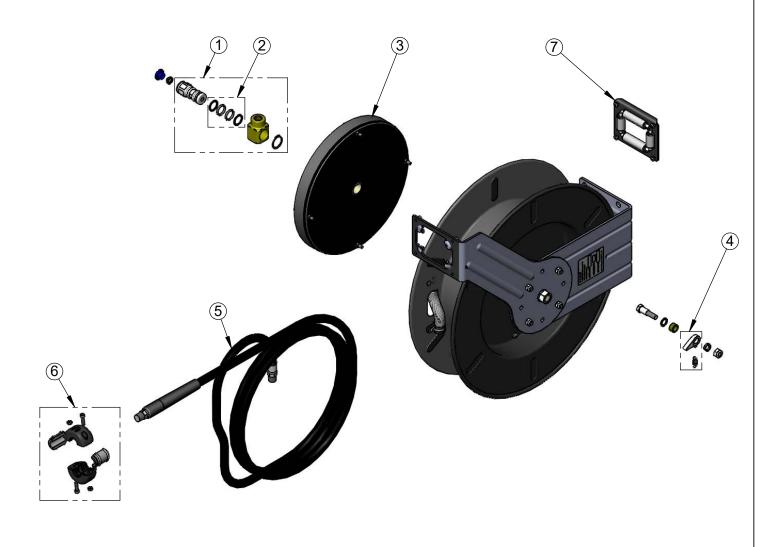

|   | ITEM<br>NO. | SALES NO.   | DESCRIPTION                   |
|---|-------------|-------------|-------------------------------|
|   | 1           | 5HR-2SA     | Complete 3/8" Swivel Assembly |
|   | 2           | 014948-45   | Seal Kit                      |
|   | 3           | G016684-45  | Spring Assembly               |
| Ī | 4           | 014940-45   | Ratchet Repair Kit            |
|   | 5           | 5HR-2HSE-50 | Ø 3/8" x 50' Hose             |
|   | 6           | 019246-45   | Hose Stop Repair Kit          |
|   | 7           | G016635-45  | Roller Kit                    |