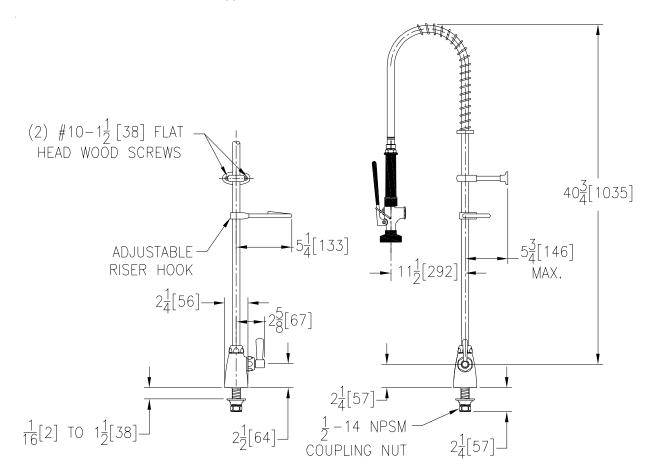

## Engineering Specification: Zurn AquaSpec<sup>®</sup> Z825X1

Polished chrome plated deck mounted pre-rinse faucet with an integral shank, a quarter turn ceramic disc cartridge and a 2-1/2 [64mm] vandal resistant color-coded metal lever handle. Unit is furnished with a 24" [610mm] riser with a 36" [914mm] stainless steel spring hose, a self-closing 1.6 GPM @ 60 psi (6.1 L/min. @ 400 kPa) pre-rinse hand held valve with an insulated 6" [152mm] handle, a stay open clip, a protective bumper spray head, a pipe support and a hook.

Note: All dimensions are for reference only. Do not use for pre-plumbing