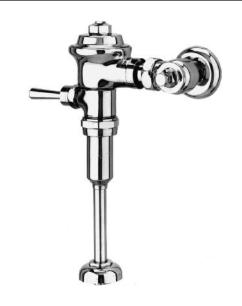

## FLUSH VALVE (1.0 GALS. PER FLUSH)

olished chrome plated flush valve, diaphragm type, 1.0 gallons per flush, externally adjustable, with ½'capped screwdriver angle stop with back-check, renewable main valve seat, metal "Rubberflex" oscillating handle, "Turnto-Silence" equipment, with "Kwikfit" threaded union tailpiece, vacuum breaker, wall flange, spud nut and spud flange for ¾" spud.

## **Variations**

| C   | - 3" Oscillating disc                                            |
|-----|------------------------------------------------------------------|
| L   | <ul> <li>Handle or push-button on front of valve</li> </ul>      |
| T6  | - Heavy cast wall flange with allen head set screv               |
| T7  | - Nickel-silver handle, push-button, or oscillating              |
|     | disc, as applicable                                              |
| T36 | <ul> <li>Solid ring wall support for flush connection</li> </ul> |
| T42 | <ul> <li>Sweat adapter kit for stop</li> </ul>                   |

☐ T46 – Split ring wall support for flush connection