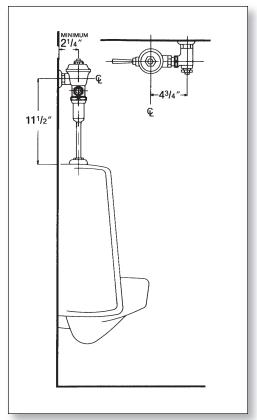

## FLUSH VALVE (1.0 GALS. PER FLUSH)

olished chrome plated flush valve, diaphragm type, 1.0 gallons per flush, externally adjustable, with ½'capped screwdriver angle stop with back-check, renewable main valve seat, metal "Rubberflex" oscillating handle, "Turnto-Silence" equipment, with "Kwikfit" threaded union tailpiece, vacuum breaker, wall flange, spud nut and spud flange for ¾" spud.