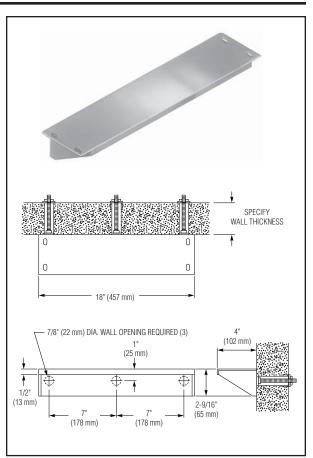

Overall dimensions: 18"W x 2-9/16"H x 4"D

### Installation

Verify all rough-in dimensions prior to installation. Back of shelf has welded anchor nuts to receive threaded studs (provided).

#### WALL THICKNESS (must specify)

□ Specify Thickness:\_\_

Washroom Accessories Document No. 9275

Page 1 of 1

This information is subject to change without notice.

Always consult local and national codes for proper installation guidelines. Conformity and compliance to local and national codes is the responsibility of the installer.