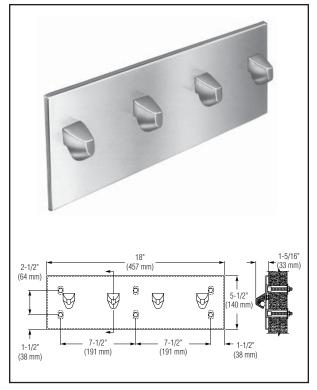

#### ■ Model SA32 – Chase Mounted

## **Product Materials**

**BACKPLATE:** 14 gauge stainless steel with exposed surfaces in architectural satin finish. All seams are welded and ground smooth.

**SAFETY HOOK:** bright, chrome plated brass housing with stainless steel ball and spring. Friction mechanism allows holder to clasp towels, clothing, etc., but releases when excessive force is applied.

### Installation

Verify all rough-in dimensions prior to installation. Backplate has welded anchor nuts to receive 1/4" -20 studs, nuts and washers. (Included with unit.) (6) 5/8" dia. holes are required in wall at locations shown.