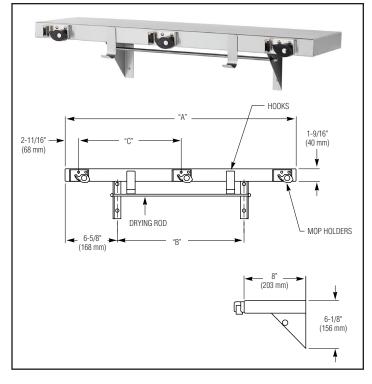

# 9983, 9984, 9985, 9986

**Utility Shelves** 

- Model 9983 2 Hooks/3 Holders
- 🗹 Model 9984 3 Hooks/4 Holders Bradex®
- Model 9985 4 Hooks/5 Holders
- Model 9986 5 Hooks/6 Holders

### **Product Materials**

**SHELF:** 18 gauge stainless steel with exposed surfaces in architectural satin finish.

**BRACKETS:** 16 gauge stainless steel with exposed surfaces in architectural satin finish.

HOOKS: 14 gauge stainless steel

**HOLDERS:** spring-activated rubber cams on plated steel retainers. Will hold a mop or broom handle with a diameter between 5/8" and 1".

DRYING ROD: 1/4" diameter solid stainless steel with satin finish.

### **Dimensions**

| Model No. | Dim. "A"      | Dim. "B"         | Dim. "C"        | Hooks | Holders |
|-----------|---------------|------------------|-----------------|-------|---------|
| 9983      | 30" (762 mm)  | 16-3/4" (425 mm) | 12" (305 mm)    | 2     | 3       |
| 9984      | 36" (914 mm)  | 22-7/8" (581 mm) | 10" (254 mm)    | 3     | 4       |
| 9985      | 42" (1067 mm) | 28-7/8" (733 mm) | 9" (229 mm)     | 4     | 5       |
| 9986      | 48" (1219 mm) | 34-7/8" (886 mm) | 8-3/8" (213 mm) | 5     | 6       |