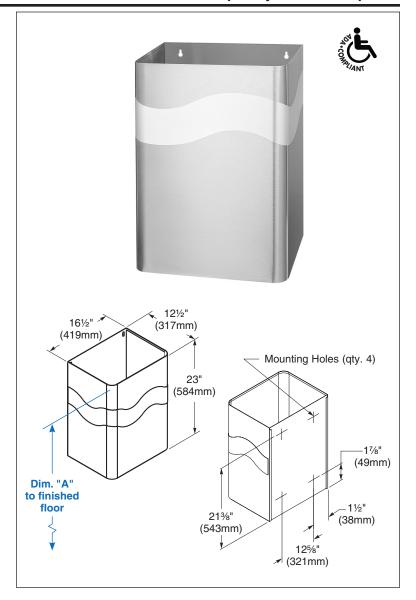

Overall dimensions: 161/2"W x 23"H x 121/2"D.

# **ADA** Compliant

- Consult local and national accessibility codes for proper installation guidelines.
- Conformity and compliance to local and national codes is the responsibility of the installer.

| Dim. "A" Key Surface:    | For Dim. "A"                                  | Top of Unit | Bottom of Unit |  |  |
|--------------------------|-----------------------------------------------|-------------|----------------|--|--|
| Waste receptacle top lip | 36" (914mm)                                   | 36" (914mm) | 13" (330mm)    |  |  |
| to finished floor        | 32" (813mm)                                   | 32" (813mm) | 9" (229mm)     |  |  |
|                          | 28" (711mm)                                   | 28" (711mm) | 5" (127mm)     |  |  |
| Rough wall opening:      |                                               |             |                |  |  |
| Surface Mount:           | No rough wall opening, see overall dimensions |             |                |  |  |