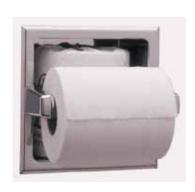

## RECESSED TOILET TISSUE DISPENSER WITH STORAGE SPACE FOR EXTRA ROLL

B-663 B-6637

**Specify Model Required:** 

☐ Model B-663 Bright polished stainless steel
☐ Model B-6637 Satin-finish stainless steel

Rough Opening 5-1/2" (140mm) wide 5-1/2" (140mm) high 4" (100mm) minimum recessed depth