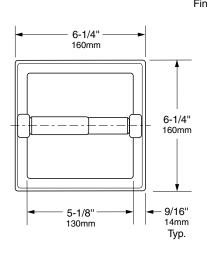

## RECESSED TOILET TISSUE DISPENSER WITH STORAGE SPACE FOR EXTRA ROLL

B-663 B-6637

**Specify Model Required:** 

☐ Model B-663 Bright polished stainless steel
☐ Model B-6637 Satin-finish stainless steel

Rough Opening 5-1/2" (140mm) wide 5-1/2" (140mm) high 4" (100mm) minimum recessed depth

## **INSTALLATION:**

Provide framed rough wall opening  $5 \cdot 1/2$ " wide x  $5 \cdot 1/2$ " high ( $140 \times 140 \text{mm}$ ). Minimum recessed depth required to finish face of wall is 4" (100 mm). Allow clearance for construction features that may protrude into rough wall opening from opposite wall. Coordinate with mechanical engineer to avoid pipes, vents, and conduits. If unit projects above top of wainscot, then provide aluminum channel or other filler to eliminate gap between flange and finish face of wall. Mount cabinet with shims between framing and cabinet at all points indicated by an S, then secure unit with screws furnished by manufacturer.