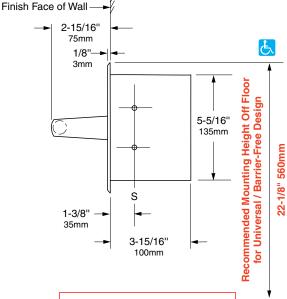

## **INSTALLATION:**

Provide framed rough wall opening  $5 \cdot 1/2$ " wide x  $5 \cdot 1/2$ " high ( $140 \times 140 \text{mm}$ ). Minimum recessed depth required to finish face of wall is 4" (100 mm). Allow clearance for construction features that may protrude into rough wall opening from opposite wall. Coordinate with mechanical engineer to avoid pipes, vents, and conduits. If unit projects above top of wainscot, then provide aluminum channel or other filler to eliminate gap between flange and finish face of wall. Mount cabinet with shims between framing and cabinet at all points indicated by an S, then secure unit with screws furnished by manufacturer.