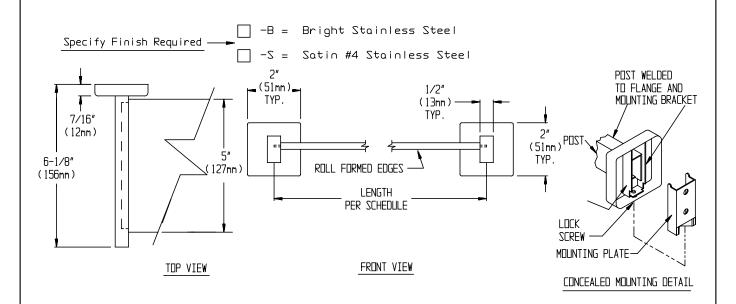

## **SPECIFICATION**

Surface Mounted Towel Shelf shall be fabricated of stainless steel alloy 18-8, type 304. Shelf posts shall be 1/2" x 1" (13mm x 25mm) rectangular tubing with formed mounting flange and bracket welded on end. Shelf shall be fabricated with roll formed edges and shall be held in receiver slots in support posts. Mounting plates shall be included and shall be 18 gauge. Stainless steel setscrews shall be provided on bottom perimeter of flanges to lock unit to mounting plates. Surface finish shall be bright or satin as chosen by option and indicated by code suffix. Length shall be as chosen from schedule and indicated by code suffix.

## INSTALLATION

Surface mount unit on wall using  $N^\circ$  10 self tapping screws (by others) through holes provided in mounting plates into suitable prepared mountings (by others) or other suitable mounting hardware (by others) to suit wall conditions. Hang post and flange assemblies on mounting plates with shelf captured and tighten setscrews to lock unit to plates. For compliance with ICC/ANSI A-117.1-2003 and ADA Accessibility Guidelines install unit with top of shelf 48" (1219mm) maximum above finished floor (MAX AFF) if clear floor forward reach or if clear floor side reach access only is provided or 46" (1168mm) MAX AFF if side reach access over an obstruction (e.g. vanity) with reach depth greater than 10" (254mm) and less than 25" (635mm) is only provided or 44" (1118mm) MAX AFF if forward reach over an obstruction (e.g. commode) with reach depth greater than 20" (508mm) and less than 25" (635mm) is only provided. For general utility install shelf with centerline of mounting plates at 68" (1727mm) AFF.